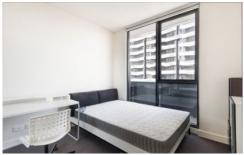

## Apartment features:

- Kitchen equipped with gas cooktop, microwave and fridge
- Master bedroom with double bed and built in robe
- Panel heating in lounge
- Euro laundry with washer and dryer
- Open plan living and dining with balcony access from both lounge and kitchen
- Gas included in the rent (Hot water & Gas cook top)
- Secure entry and intercom