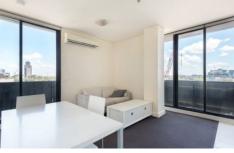

## Apartment features:

- Kitchen equipped with gas cooktop, microwave and fridge
- Master bedroom with double bed and built in robe
- Panel heating in lounge
- Euro laundry with washer and dryer
- Open plan living and dining with balcony access from both lounge and kitchen
- Gas included in the rent (Hot water & Gas cook top)
- Secure entry and intercom