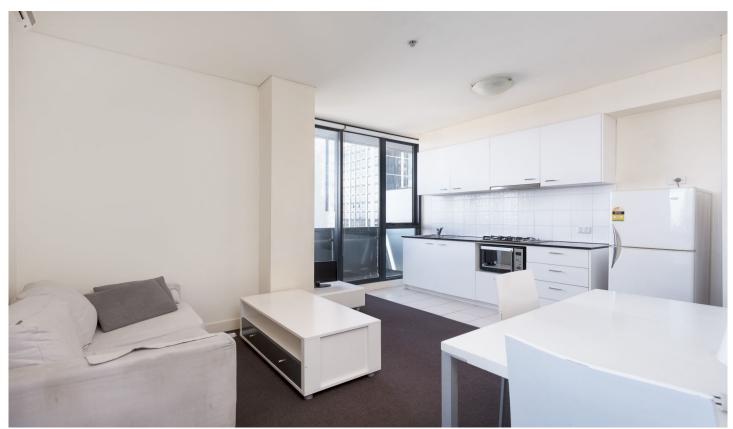

## 1205/455 Elizabeth Street Melbourne VIC

This furnished spacious apartment is perfectly located in Melbourne's CBD, within proximity to universities, Queen Victoria Market, Emporium, QV and Melbourne Central.

## Apartment features:

- Kitchen equipped with gas cooktop, microwave and fridge
- Master bedroom with double bed and built in robe
- Panel heating in lounge
- Euro laundry with washer and dryer
- Open plan living and dining with balcony access from both lounge and kitchen
- Gas included in the rent (Hot water & Gas cook top)
- Secure entry and intercom