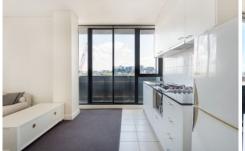

## Apartment features:

- Kitchen equipped with gas cooktop, microwave and fridge
- Master bedroom with double bed and built in robe
- Panel heating in lounge
- Euro laundry with washer and dryer
- Open plan living and dining with balcony access from both lounge and kitchen
- Gas included in the rent (Hot water & Gas cook top)
- Secure entry and intercom