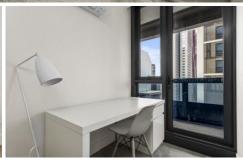

## Apartment features:

- Well-appointed kitchen which includes Miele cooktop and oven
- Caesar stone bench tops and plenty of storage throughout the kitchen
- Split system heating/cooling in lounge
- Double glazed windows
- Open plan living and dining with balcony access
- Euro laundry, washing machine with dry function
- NBN ready