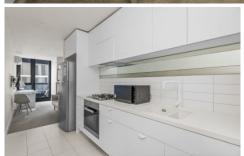

## Apartment features:

- Well-appointed kitchen which includes Miele cooktop and oven
- Caesar stone bench tops and plenty of storage throughout the kitchen
- Split system heating/cooling in lounge
- Double glazed windows
- Open plan living and dining with balcony access
- Euro laundry, washing machine with dry function
- NBN ready