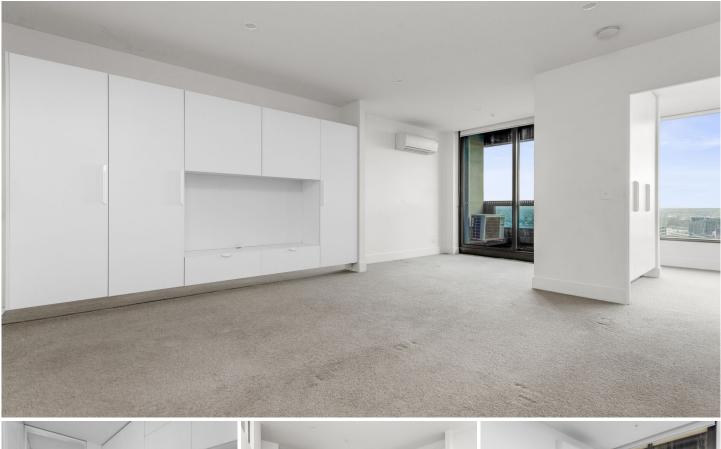

## **BRADY**residential

Located in the Vision complex, this 27th floor apartment is the perfect location, giving you a balance of a city lifestyle and leisure as well as being able to enjoy the views from your own balcony.

Apartment features:

- Bedroom with built in robes
- Well-appointed kitchen which cooktop & oven
- Caesar stone bench tops and plenty of storage throughout the kitchen
- Split system heating/cooling
- Double glazed windows
- Open plan living and dining with balcony access
- Euro laundry including a washing trough
- NBN ready