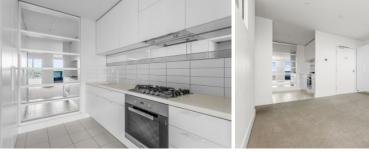

Apartment features:

- Bedroom with built in robes
- Well-appointed kitchen which cooktop & oven
- Caesar stone bench tops and plenty of storage throughout the kitchen
- Split system heating/cooling
- Double glazed windows
- Open plan living and dining with balcony access
- Euro laundry including a washing trough
- NBN ready