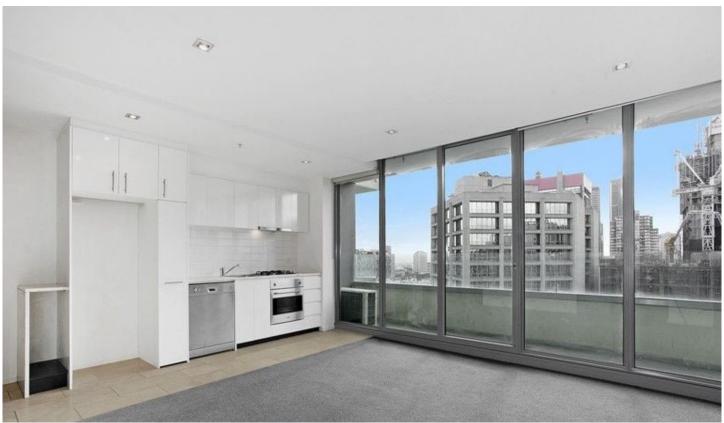

### 1402/8 Downie Street Melbourne VIC

This lovely one-bedroom apartment at Eifel building offers comfortable living and is conveniently located to Southern Cross Station, tram stops, Crown Casino etc.

#### Apartment features:

- Kitchen with stone benchtop, oven, dishwasher, cooktop and pantry
- Open plan living with balcony access
- Split system heating/cooling in lounge room
- Double glazed and tinted windows
- GAS included
- Bathroom with quality finishes and fittings