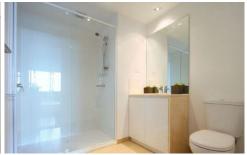

#### Apartment features:

- Kitchen with stone benchtop, oven, dishwasher, cooktop and pantry
- Open plan living with balcony access
- Split system heating/cooling in lounge room
- Double glazed and tinted windows
- GAS included
- Bathroom with quality finishes and fittings