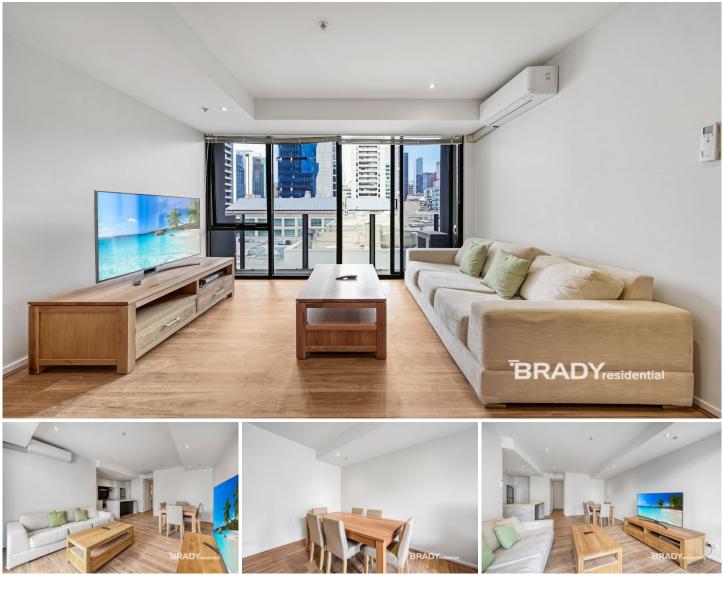

### 901/22-40 Wills Street Melbourne VIC

Located in the popular Wills Tower building on the 9th floor of this great build, this one-bedroom fully furnished apartment offers the best of Melbourne City living! It will impress upon inspection and modern furniture for you to enjoy.

## Apartment Features:

- Contemporary style kitchen with stainless steel Blanco Gas appliances and white goods

- Living area complimented by full-length window and drenched light into the living area.

- Living room consists of dining table, comfortable couch to lounge on.

- Entertainment unit and flat screen TV
- Spacious bedroom with large built-in robes and access to