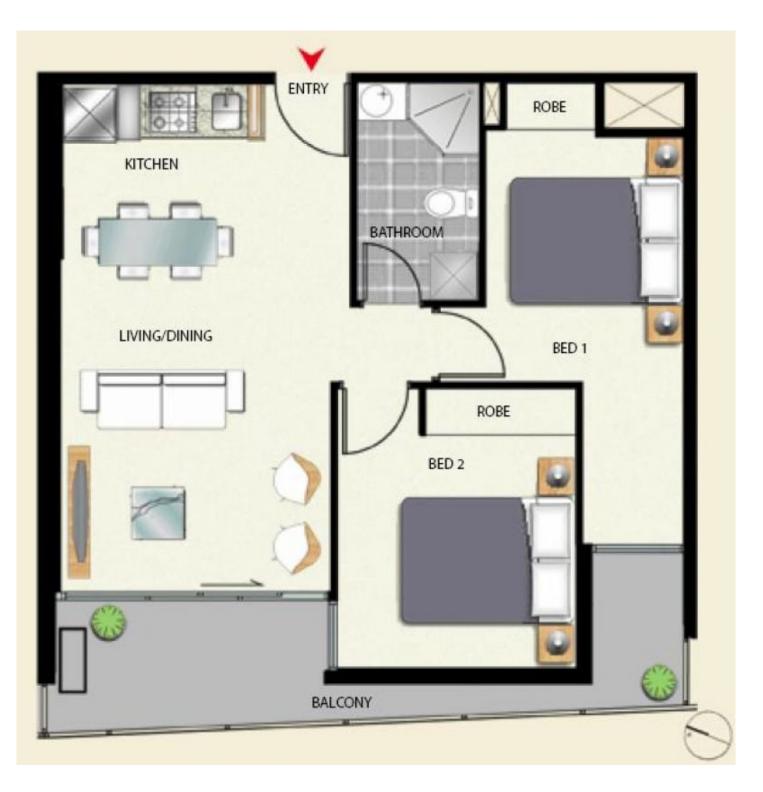

Property features:

- Open plan living and dining with floor to celling window with balcony access

- Modern kitchen with stainless steel appliances and plenty of storage space

- Generous sized bedrooms complete with mirrored built-in robes

- Main bathroom with extra Laundry space
- Security video intercom access
- Gas included in the rent (cook top and water)

## 2 🍋 1 🚝

Type : Apartment

View : https://www.bradyresidential.com.au/lease/vic/inn er-city/melbourne/residential/apartment/8123351

Spencer Xu 9603 1400

For full version visit the website

https://www.bradyresidential.com.au