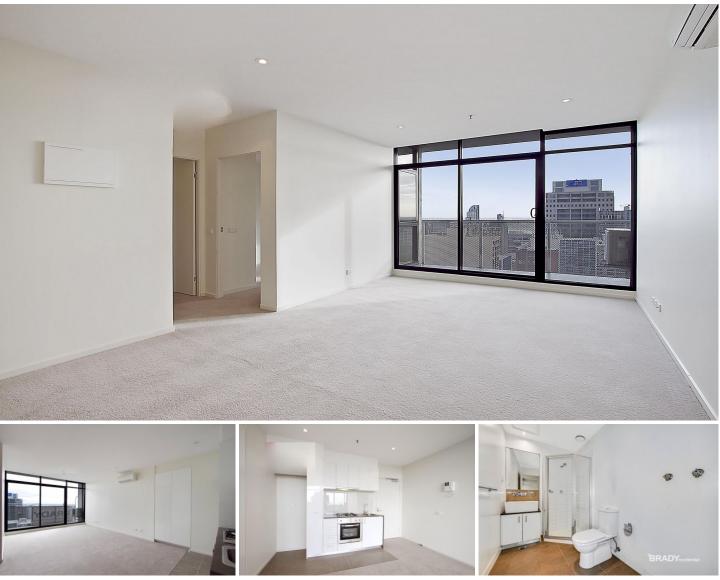

## 2207/380 Little Lonsdale Street Melbourne VIC

Conveniently located right in the heart of Melbourne CBD. Close to Queen Victoria market, Flagstaff gardens, QV, Melbourne Central and public transport nearby, nothing is more convenient than residing in La Banque apartments!

Property features:

- Open plan living and dining with floor to celling window with balcony access

- Modern kitchen with stainless steel appliances and plenty of storage space

- Generous sized bedrooms complete with mirrored built-in robes

- Main bathroom with extra Laundry space
- Security video intercom access
- Gas included in the rent (cook top and water)