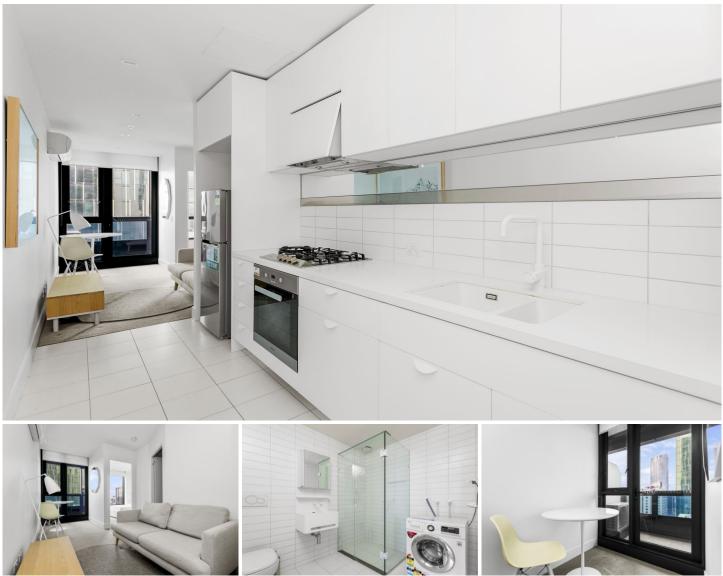

### 5208/500 Elizabeth Street Melbourne VIC

This furnished one-bedroom apartment at Vision building is your preferred choice of living for convenience.

#### Apartment features:

- Bedroom with built in robes
- Well-appointed kitchen which cooktop & oven
- Caesar stone bench tops and plenty of storage throughout the kitchen
- Split system heating/cooling
- Double glazed windows
- Open plan living and dining with balcony access
- Washer/Dryer combo
- NBN ready
- Gas included in the rent (Hot water & Gas cook top)