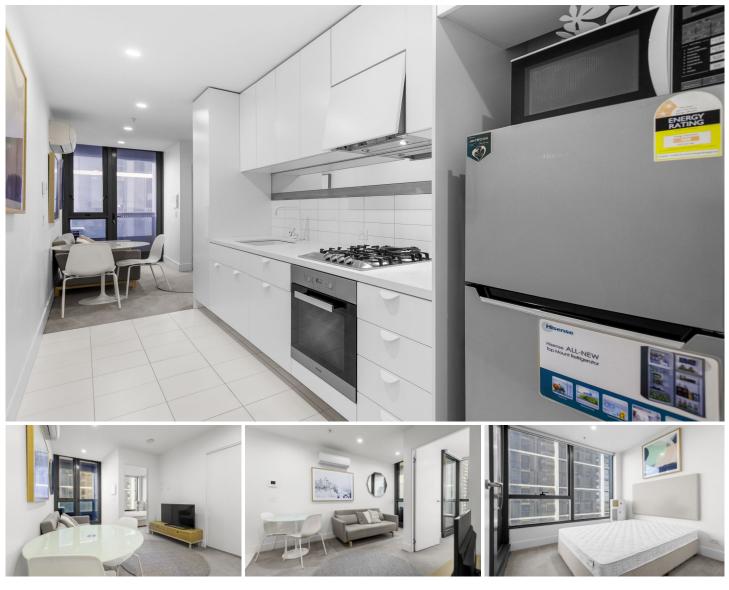

### 4008/500 Elizabeth Street Melbourne VIC

This lovely furnished one-bedroom apartment at Vision building is your preferred choice of living for convenience.

#### Apartment features:

- Bedroom with built in robes
- Kitchen with stone benchtop, Miele cooking appliances and pantry
- Open plan living and dining with balcony access
- Split system heating/cooling
- Double glazed windows
- Bathroom with quality finishes and fittings
- Furnished
- NBN ready
- Gas included in the rent (Hot water & Gas cook top)