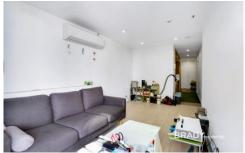

Step into an open-plan living area that seamlessly flows onto a private balcony, expanding your space for relaxation and entertainment. The apartment is illuminated by abundant natural light, courtesy of premium double-glazed and tinted windows that frame city views.

The contemporary kitchen is a chef's delight, featuring top-of-the-line appliances and ample storage. Two spacious bedrooms, each with built-in robes and

2 🔼 2 🖳

Type: Apartment

**Price**: \$560,000 - \$580,000