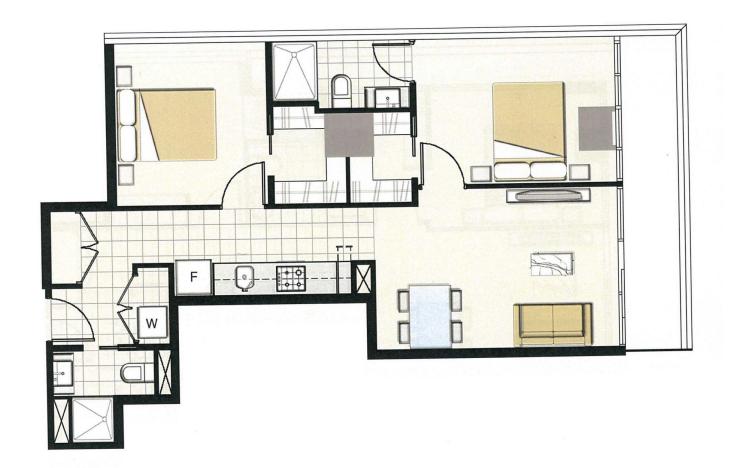

## 1406/5 Sutherland Street Melbourne VIC

Discover the pinnacle of modern luxury in this stunning apartment, situated in the coveted Melbourne Sky complex. This residence offers an unparalleled blend of opulence and convenience, ideal for those seeking an elevated urban lifestyle.

Step into an open-plan living area that seamlessly flows onto a private balcony, expanding your space for relaxation and entertainment. The apartment is illuminated by abundant natural light, courtesy of premium double-glazed and tinted windows that frame city views.

The contemporary kitchen is a chef's delight, featuring top-of-the-line appliances and ample storage. Two spacious bedrooms, each with built-in robes and

2 🔼 2 🖳

Type: Apartment

**Price**: \$560,000 - \$580,000