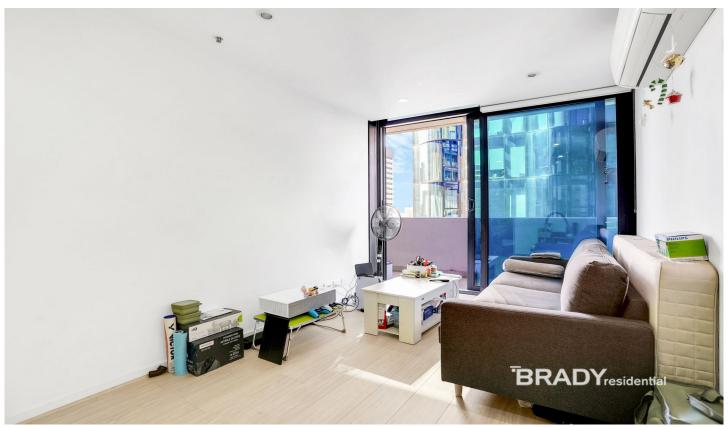

Step into an open-plan living area that seamlessly flows onto a private balcony, expanding your space for relaxation and entertainment. The apartment is illuminated by abundant natural light, courtesy of premium double-glazed and tinted windows that frame city views.

The contemporary kitchen is a chef's delight, featuring top-of-the-line appliances and ample storage. Two spacious bedrooms, each with built-in robes and

2 🔼 2 🖳

Type: Apartment

**Price**: \$560,000 - \$580,000