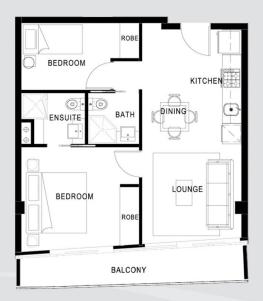

Positioned on the 5th floor of the prestigious Eastend Building, this expansive apartment seamlessly combines modern sophistication with unparalleled accessibility. The chef's kitchen is a standout feature, boasting high-end stainless steel appliances, sleek gas cooktops, elegant stone benchtops, and ample storage space.

2 🔼 2 🖳

**Type**: Apartment

**View**: https://www.bradyresidential.com.au/sale/vic/inne r-city/melbourne/residential/apartment/8116694

Tom Prior 9603 1400

For full version visit the website

03 LEVEL 5-27

DISCLAIMER: Whilst all care is taken to ensure accuracy in the preparation of this document, no warranty is given and interested parties should rely on the contract of sale. Total area includes balcony, Allphotographs and artists impressions are indicative only and are not interested to be a true representation.