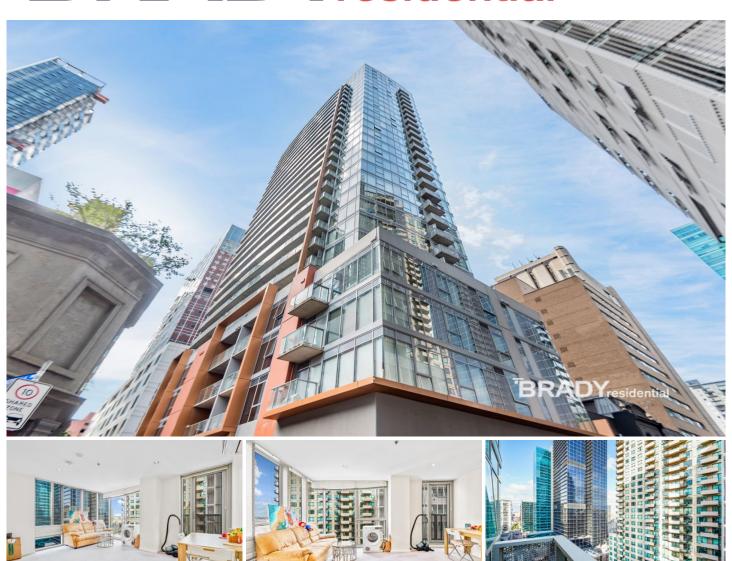

## 1601/8 Exploration Lane Melbourne VIC

Elevate your urban lifestyle with this exceptional 16th-floor apartment, located in the prestigious Paris End of Melbourne. Nestled in a quiet laneway, this residence offers effortless access to the city's vibrant attractions, including QV, RMIT, Melbourne Central, the State Library, Chinatown, and a host of retail shops and cafes-all just a short, leisurely walk away. For moments of tranquility, the serene Carlton Gardens are only a 5-minute stroll from your door.

Positioned on the 16th floor of the esteemed Eastend Building, this spacious apartment harmoniously blends contemporary design with unmatched convenience. The modern kitchen is a standout feature, showcasing top-tier stainless steel appliances, gas cooktops, elegant stone