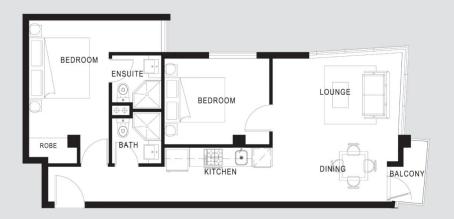

Positioned on the 16th floor of the esteemed Eastend Building, this spacious apartment harmoniously blends contemporary design with unmatched convenience. The modern kitchen is a standout feature, showcasing top-tier stainless steel appliances, gas cooktops, elegant stone

## 2 🔼 2 🖳

**Type**: Apartment

**Price**: \$460,000 - \$480,000

**View**: https://www.bradyresidential.com.au/sale/vic/inne r-city/melbourne/residential/apartment/8116625

Tom Prior 9603 1400

Rex Nuredini 9603 1400