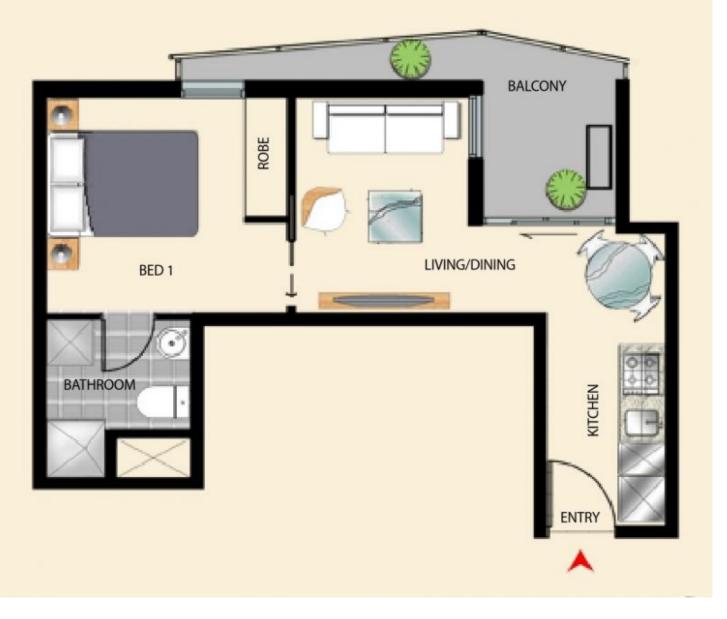

https://www.bradyresidential.com.au

| INTERNAL AREA | $= 35m^2$         |
|---------------|-------------------|
| BALCONY AREA  | = 7m <sup>2</sup> |
| TOTAL AREA    | $= 42m^2$         |