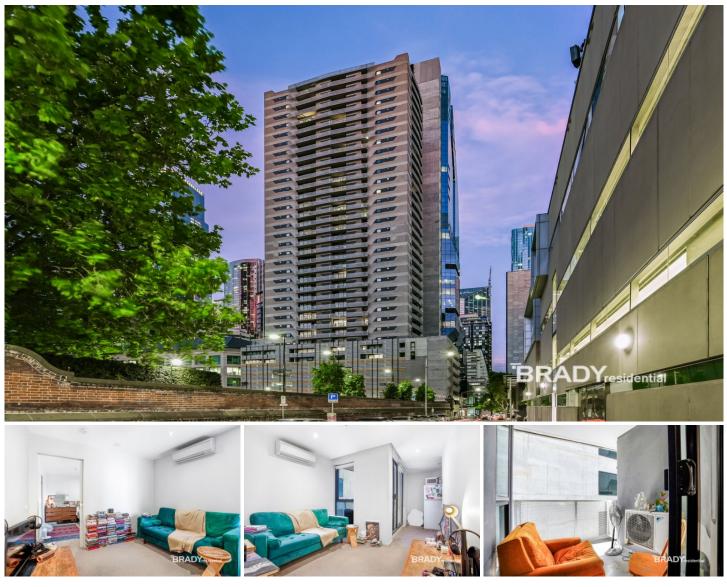

## 804/380 Little Lonsdale Street Melbourne VIC

Discover the perfect blend of convenience and modern living with this exceptional one-bedroom apartment, ideally situated in a prime CBD location. This apartment presents a fantastic opportunity for city dwellers and savvy investors alike.

The contemporary kitchen boasts a sleek stone benchtop, and ample windows fill the home with natural light. Enjoy the outdoors from your undercover balcony, and benefit from the split system offering both heating and cooling.

Residents will enjoy a range of facilities, including a gym, heated pool, and a bicycle storage room. The building is well-managed with an on-site manager and offers common area space