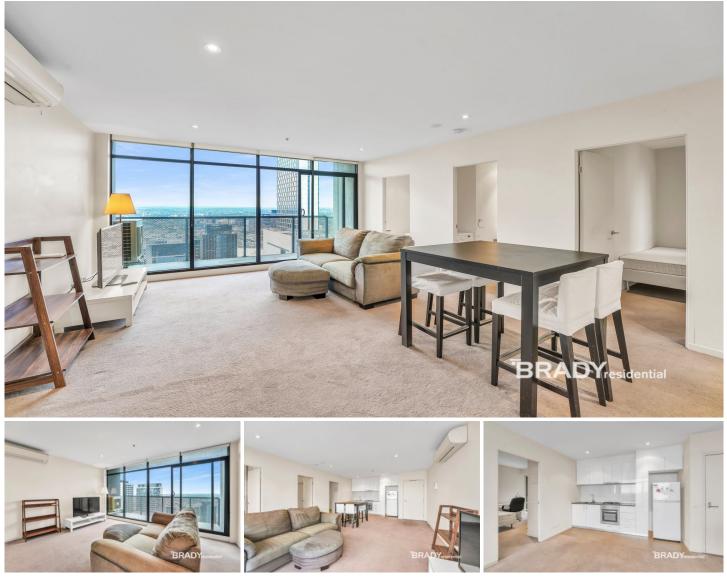

### 3502/380 Little Lonsdale Street Melbourne VIC

Conveniently located right in the heart of Melbourne CBD within close proximity to local markets, public transport, shopping centres and universities, nothing is more convenient than residing in La Banque apartments!

### Property features:

- Open plan living and dining with balcony access
- Modern kitchen with stainless steel appliances with ample storage space, including fridge
- Generous sized bedrooms complete with mirrored built-in robes
- Aircon in master bedroom and living area
- Main bathroom which includes washer & dryer combo
- Gas included in the rent (cook top and water)