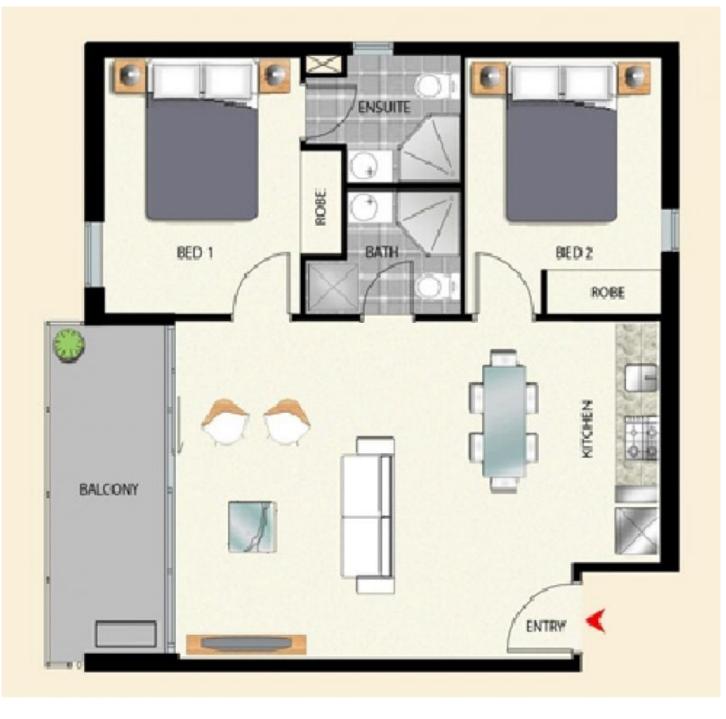

### Property features:

- Open plan living and dining with balcony access
- Modern kitchen with stainless steel appliances with ample storage space, including fridge
- Generous sized bedrooms complete with mirrored built-in robes
- Aircon in master bedroom and living area
- Main bathroom which includes washer & dryer combo
- Gas included in the rent (cook top and water)

# 2 🎮 2 🚔

- **Type** : Apartment
- Price : \$700 per week
- View : https://www.bradyresidential.com.au/lease/vic/inn er-city/melbourne/residential/apartment/8116171

Spencer Xu 9603 1400