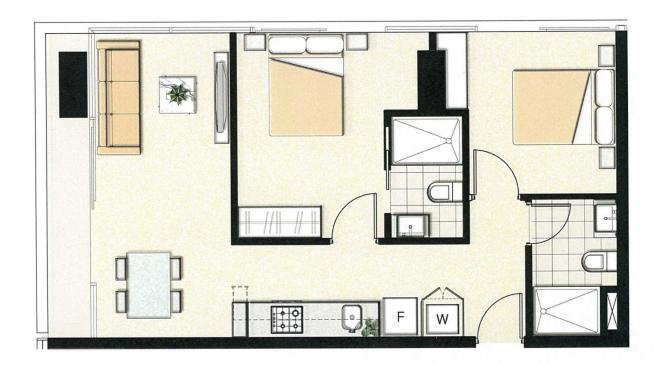

## 3207/8 Sutherland Street Melbourne VIC

Discover the perfect blend of convenience and comfort in this prime 2-bedroom, 2-bathroom apartment, ideally situated in the heart of Melbourne's Central Business District. This residence offers a tranquil retreat while being centrally located, providing easy access to everything the city has to offer.

The apartment is in impeccable condition, ready for immediate move-in. It features stunning panoramic city views that can be enjoyed from the bright and airy living spaces. The generous living room opens onto a functional balcony via sliding doors, enhancing the living experience with both space and natural light.

The bedrooms are elegantly designed, each with built-in