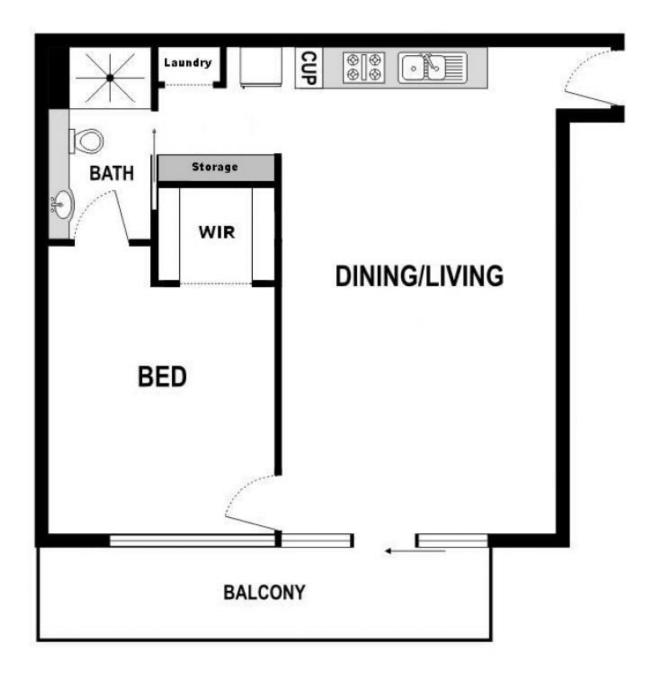

## 806/25-33 Wills Street Melbourne VIC

Located in the popular Wills Tower building, this one-bedroom apartment offers the best of Melbourne City living! It will impress upon inspection.

Comprises:

- Contemporary style kitchen with stainless steel Blanco appliances

- Living area complimented by full-length window
- Spacious bedroom with large built-in robes and access to bathroom.
- Floor to ceiling windows throughout main living area
- Open plan living with carpets
- Euro laundry and washing machine provided
- Master bedroom with built in robe
- Spacious balcony