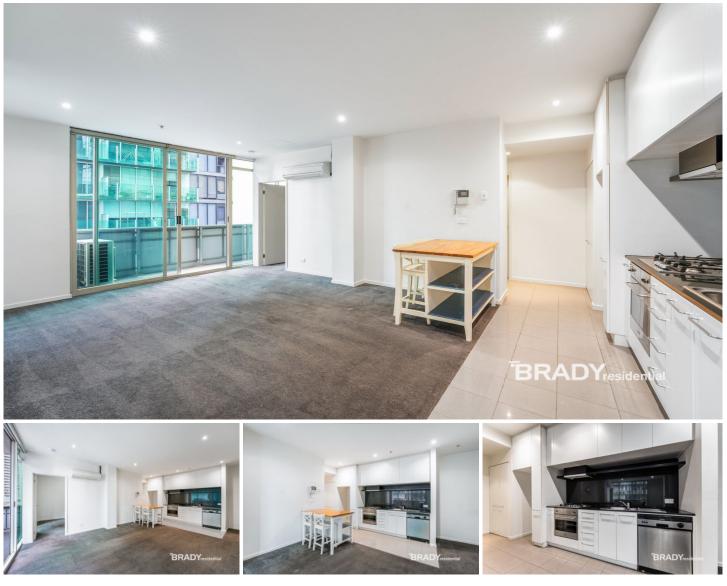

## 806/25-33 Wills Street Melbourne VIC

Located in the popular Wills Tower building, this one-bedroom apartment offers the best of Melbourne City living! It will impress upon inspection.

Comprises:

- Contemporary style kitchen with stainless steel Blanco appliances

- Living area complimented by full-length window
- Spacious bedroom with large built-in robes and access to bathroom.
- Floor to ceiling windows throughout main living area
- Open plan living with carpets
- Euro laundry and washing machine provided
- Master bedroom with built in robe
- Spacious balcony