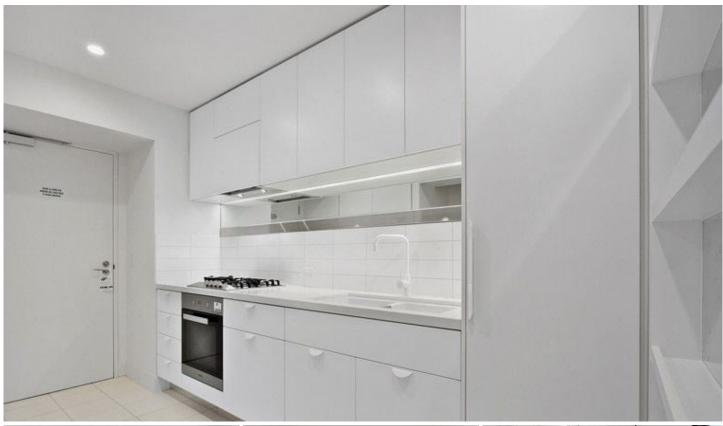

## Apartment features:

- Bedrooms with built in robes
- Well-appointed kitchen which cooktop & oven
- Caesar stone bench tops and plenty of storage throughout the kitchen
- Split system heating/cooling
- Double glazed windows
- Open plan living and dining with balcony access