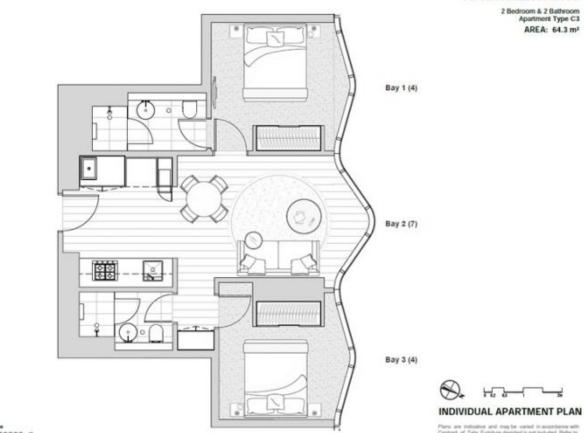

## **APARTMENT: 3103**

Plane are indicative and may be varied in accordiance with Contrast of Safe Turnhove deposition in minuted. Refer in the Cartest of Table for indicated finanes. Britney, Assea are solicitated using the Property Council of Australia's Method of Measurement for Residential Property Revision: A Splatad: 5050247