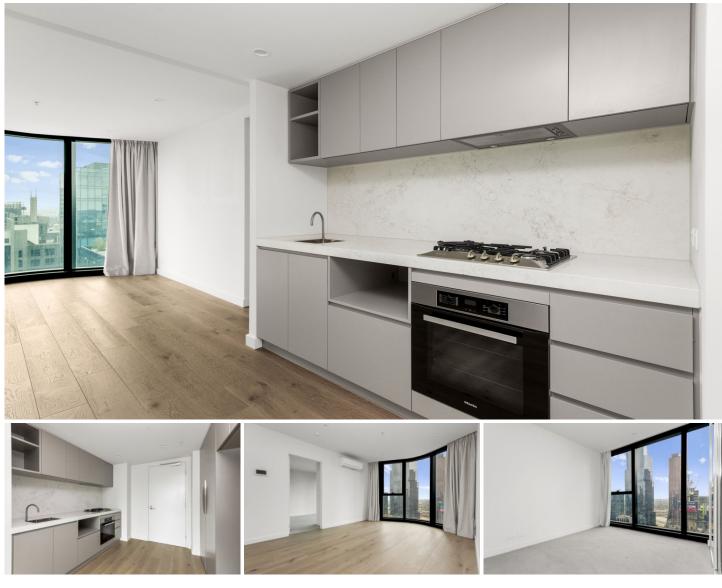

#### Apartment features:

- Stylish and sleek kitchen with Miele appliances
- Spacious living & dining area
- Two bedrooms with built in robes
- Two modern bathrooms with high-end finishes
- European laundry, incl. washer machine