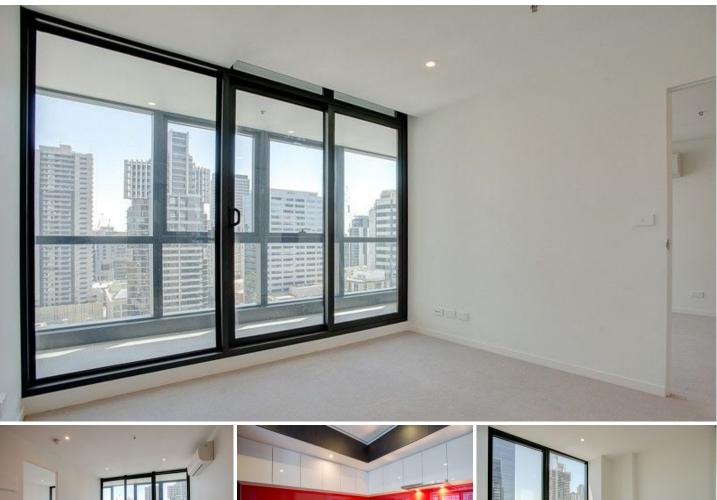

### 2206/8 Sutherland Street Melbourne VIC

Three bedrooms, two bathrooms and spacious living -Welcome to Melbourne Star! Experience the charm and convenience of city living with this home offering a perfect blend of comfort and modern amenities, ideally suited for your lifestyle in Melbourne's vibrant CBD!

### Apartment features:

- Newly installed carpets throughout
- Kitchen with stone bench top, ample storage and Miele appliances
- Spacious, open plan living and dining area with access to a private balcony
- Three bedrooms, equipped with built in wardrobes
- Central bathroom and ensuite to master bedroom
- Split system heating/cooling in living room