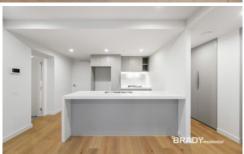

## Apartment features:

- Stylish and sleek kitchen with Miele appliances
- Spacious living & dining area
- Two bedrooms with built in robes
- Two modern bathrooms with high-end finishes
- European laundry, incl. washer machine