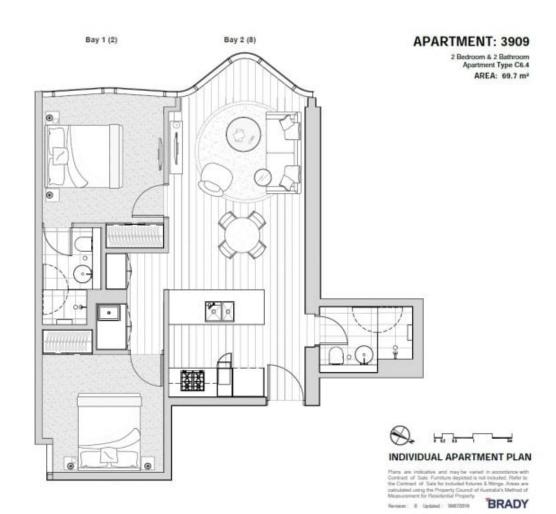

## 3909/371 Little Lonsdale Street Melbourne VIC

The unique interior and finish of this residential apartment with its clean lines, flowing spaces and sophisticated palette, has been inspired by the architecture of Elenberg Fraser. 380 Melbourne elevates style, amenity and convenience to luxurious new heights. Situated in the absolute heart of the CBD with some of Melbourne's finest restaurants & cafes at your doorstep, and easy access to universities and public transport.

## Apartment features:

- Stylish and sleek kitchen with Miele appliances
- Spacious living & dining area
- Two bedrooms with built in robes
- Two modern bathrooms with high-end finishes
- European laundry, incl. washer machine