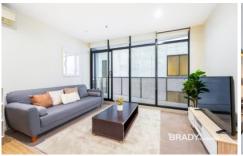

## Apartment Features:

- Spacious open plan living and dining area
- Modern central kitchen with pull out pantry and stone bench top
- Fridge and microwave included
- Leading off the living area is a good size balcony ideal for an outdoor set up
- Generous sized bedroom with mirrored built-in robes
- Laundry with washer and dryer