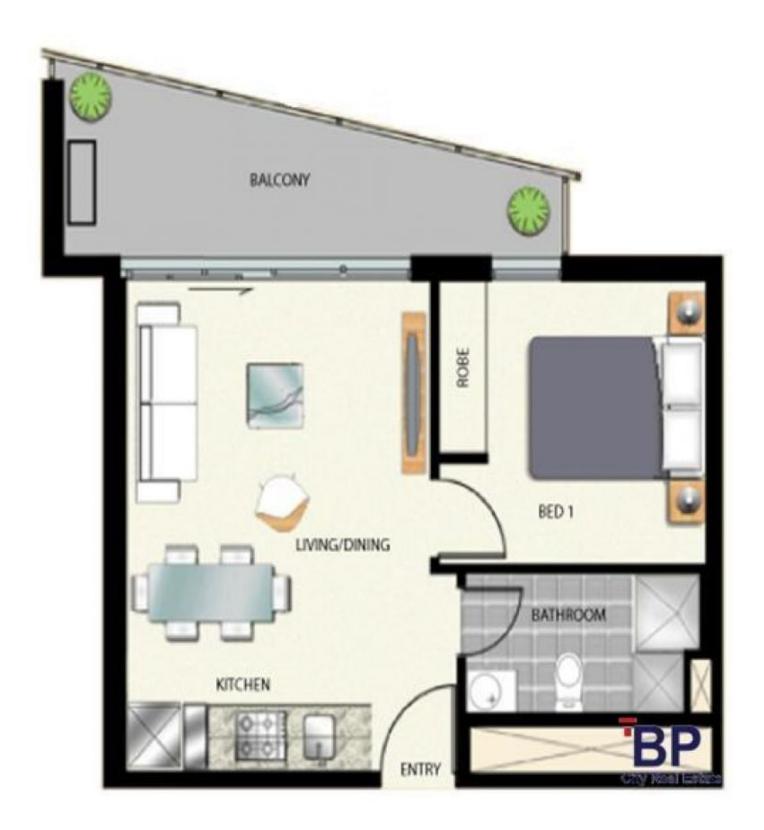

## 2404/380 Little Lonsdale Street Melbourne VIC

Located in the highly prized legal precinct, this one bedroom one bathroom property has tremendous character. Within close proximity to public transport, local markets, shopping centres and universities this property is perfect for those looking for a city lifestyle.

## Apartment Features:

- Spacious open plan living and dining area
- Modern central kitchen with pull out pantry and stone bench top
- Fridge and microwave included
- Leading off the living area is a good size balcony ideal for an outdoor set up
- Generous sized bedroom with mirrored built-in robes
- Laundry with washer and dryer