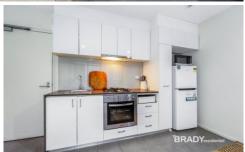

## Apartment Features:

- Spacious open plan living and dining area
- Modern central kitchen with pull out pantry and stone bench top
- Fridge and microwave included
- Leading off the living area is a good size balcony ideal for an outdoor set up
- Generous sized bedroom with mirrored built-in robes
- Laundry with washer and dryer