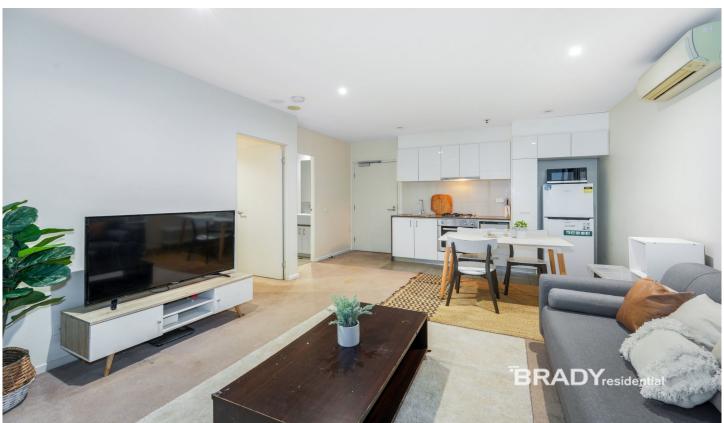

## Apartment Features:

- Spacious open plan living and dining area
- Modern central kitchen with pull out pantry and stone bench top
- Fridge and microwave included
- Leading off the living area is a good size balcony ideal for an outdoor set up
- Generous sized bedroom with mirrored built-in robes
- Laundry with washer and dryer