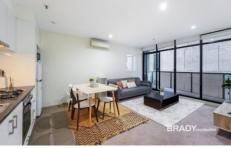

## Apartment Features:

- Spacious open plan living and dining area
- Modern central kitchen with pull out pantry and stone bench top
- Fridge and microwave included
- Leading off the living area is a good size balcony ideal for an outdoor set up
- Generous sized bedroom with mirrored built-in robes
- Laundry with washer and dryer