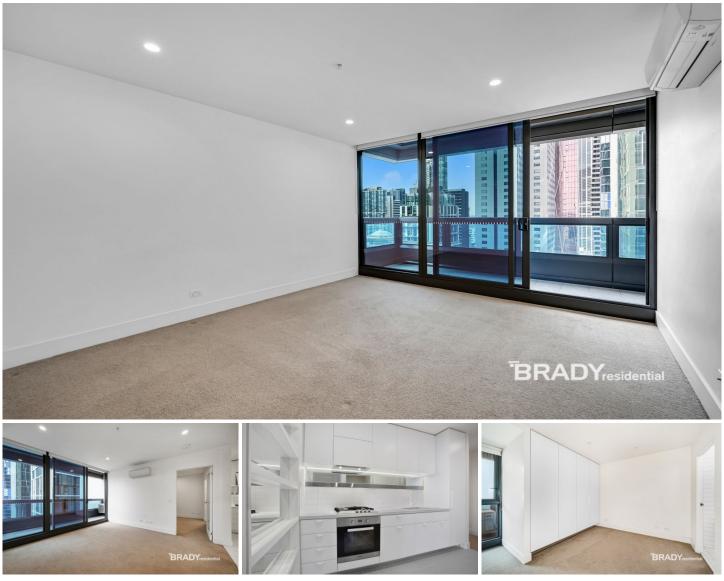

### 1810/500 Elizabeth Street Melbourne VIC

This 18th floor apartment is the perfect location for a mix of city living and leisure, being able to relax and enjoy the views from your balcony. Located within close proximity to local markets, university's, shopping centres and public transport.

### Apartment features:

- Bedrooms with built in robes
- Well-appointed kitchen which cooktop & oven
- Caesar stone bench tops and plenty of storage throughout the kitchen
- Split system heating/cooling
- Double glazed windows
- Open plan living and dining with balcony access
- Euro laundry including a washing trough