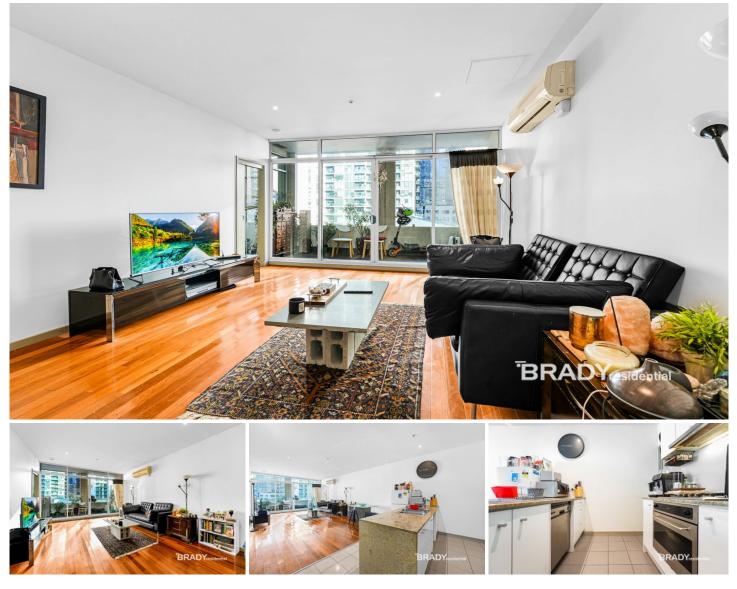

## 803/270 King Street Melbourne VIC

Welcome to 803/270 King Street, Melbourne-a spacious 116m2\* 2-bedroom, 2-bathroom apartment that perfectly blends modern comfort with unbeatable urban convenience. This affordable gem is situated in the heart of Melbourne's vibrant CBD, offering you both space and accessibility in a highly coveted location.

Upon entering, you'll be welcomed by a generously sized open-plan living area, flooded with natural light that creates a bright and inviting ambiance. The contemporary kitchen is equipped with sleek countertops, ample cabinetry, and modern appliances, making it ideal for home cooks and entertainers alike.