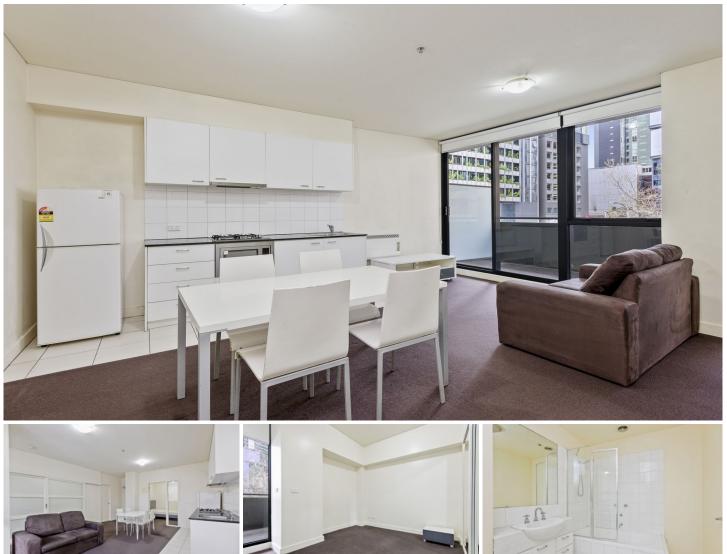

## 201/455 Elizabeth Street Melbourne VIC

This furnished spacious apartment offers:

- Kitchen with gas cooktop, microwave and fridge
- Master bedroom with double bed and built in robe
- Panel heating in lounge
- Euro laundry with washer and dryer
- Open plan living and dining with balcony access from both lounge and kitchen area
- Gas included in the rent (Hot water & Gas cook top)
- Secure entry and intercom