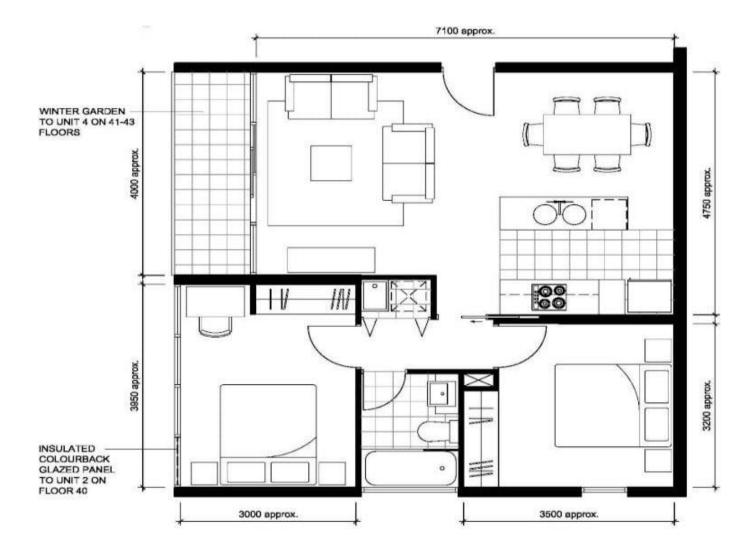

## 2007/483 Swanston Street Melbourne VIC

Perched on the 20th floor, this Stunning two-bedroom, one-bathroom with a car space apartment offers stunning north-facing views that capture the vibrant cityscape of Swanston and Lygon Streets.

The stylish kitchen is equipped with high-end appliances and designed for both functionality and elegance. Comfort is assured with a split-system air conditioner, while the contemporary bathroom features a sleek finish. Two