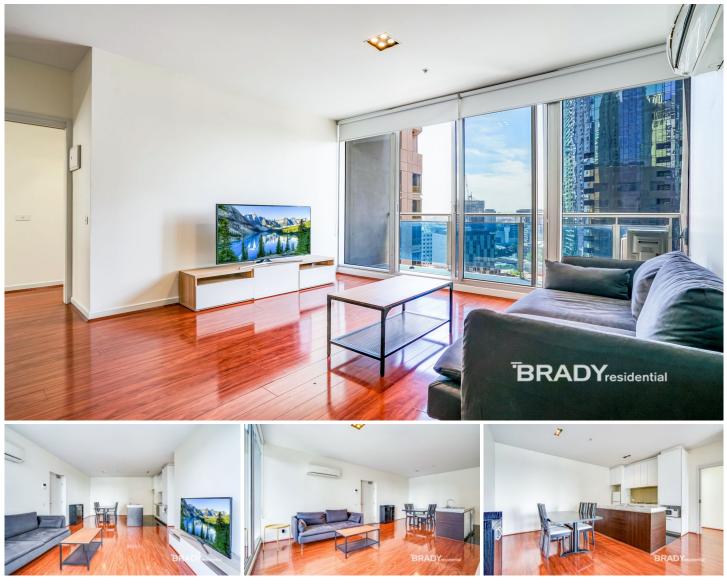

## 2007/483 Swanston Street Melbourne VIC

Perched on the 20th floor, this Stunning two-bedroom, one-bathroom with a car space apartment offers stunning north-facing views that capture the vibrant cityscape of Swanston and Lygon Streets.

The Verve apartment complex exemplifies luxurious city living, ideally positioned among Melbourne's finest dining venues, lively shopping areas, the renowned Queen Victoria Market, and prestigious institutions like Melbourne University and RMIT.

The stylish kitchen is equipped with high-end appliances and designed for both functionality and elegance. Comfort is assured with a split-system air conditioner, while the contemporary bathroom features a sleek finish. Two