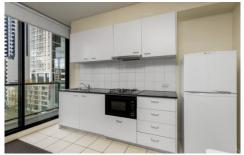

## 703/455 Elizabeth Street Melbourne VIC

This furnished spacious apartment offers:

- Kitchen with gas cooktop, microwave and fridge
- Master bedroom with double bed and built in robe
- Panel heating in lounge
- Euro laundry with washer and dryer
- Open plan living and dining with balcony access
- Gas included in the rent (Hot water & Gas cook top)
- Secure entry and intercom