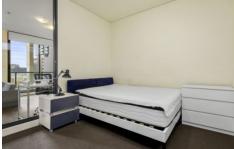

## 703/455 Elizabeth Street Melbourne VIC

This furnished spacious apartment offers:

- Kitchen with gas cooktop, microwave and fridge
- Master bedroom with double bed and built in robe
- Panel heating in lounge
- Euro laundry with washer and dryer
- Open plan living and dining with balcony access
- Gas included in the rent (Hot water & Gas cook top)
- Secure entry and intercom