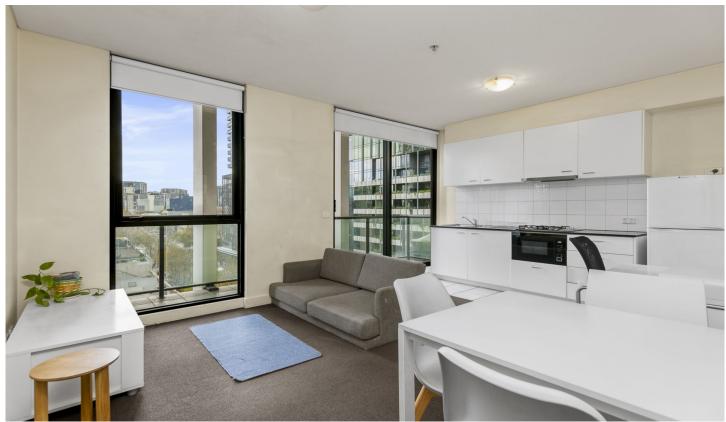

## 703/455 Elizabeth Street Melbourne VIC

This furnished spacious apartment offers:

- Kitchen with gas cooktop, microwave and fridge
- Master bedroom with double bed and built in robe
- Panel heating in lounge
- Euro laundry with washer and dryer
- Open plan living and dining with balcony access
- Gas included in the rent (Hot water & Gas cook top)
- Secure entry and intercom