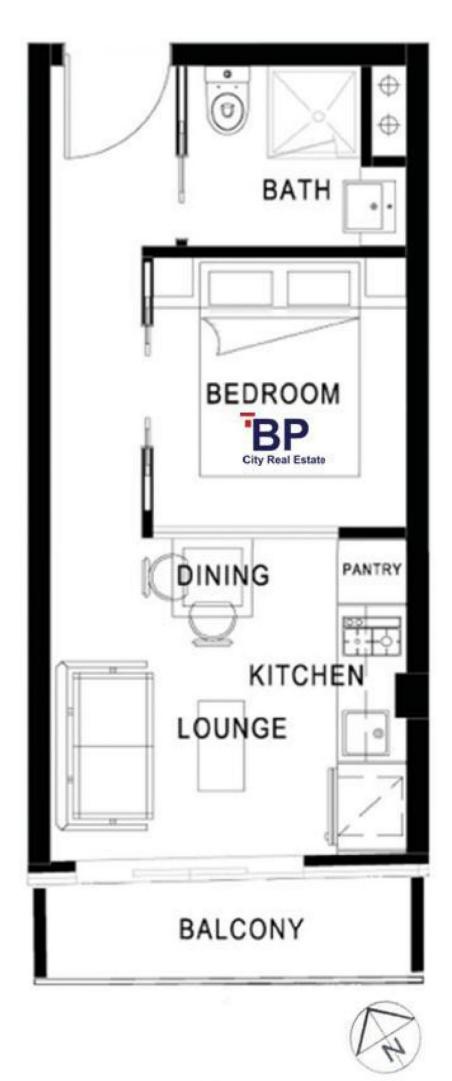

# 1204/8 Exploration Lane Melbourne VIC

Step into your cosy new home in the Paris end of Melbourne. Located in the vibrant CBD, this 1-bedroom, 1-bathroom apartment boasts unbeatable convenience; you'll have easy access to the city's universities, best dining, public transport, shopping, and entertainment. Perfect for students, professionals or city lovers, this inviting apartment offers comfort and contemporary living in one unbeatable location.

## Apartment features:

- Kitchen includes stone benchtop with stainless steel appliances

- Brand new split system heating/cooling in lounge
- Open plan living/dining and kitchen with balcony access - European laundry