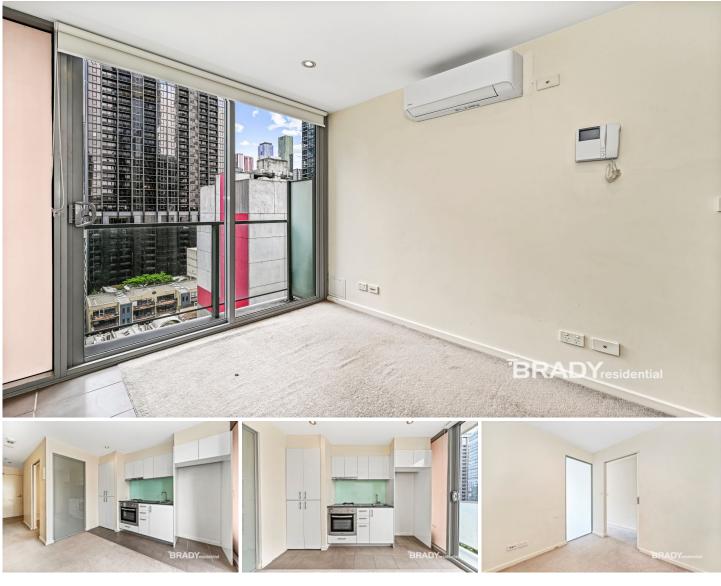

# 1204/8 Exploration Lane Melbourne VIC

Step into your cosy new home in the Paris end of Melbourne. Located in the vibrant CBD, this 1-bedroom, 1-bathroom apartment boasts unbeatable convenience; you'll have easy access to the city's universities, best dining, public transport, shopping, and entertainment. Perfect for students, professionals or city lovers, this inviting apartment offers comfort and contemporary living in one unbeatable location.

## Apartment features:

- Kitchen includes stone benchtop with stainless steel appliances

- Brand new split system heating/cooling in lounge
- Open plan living/dining and kitchen with balcony access - European laundry