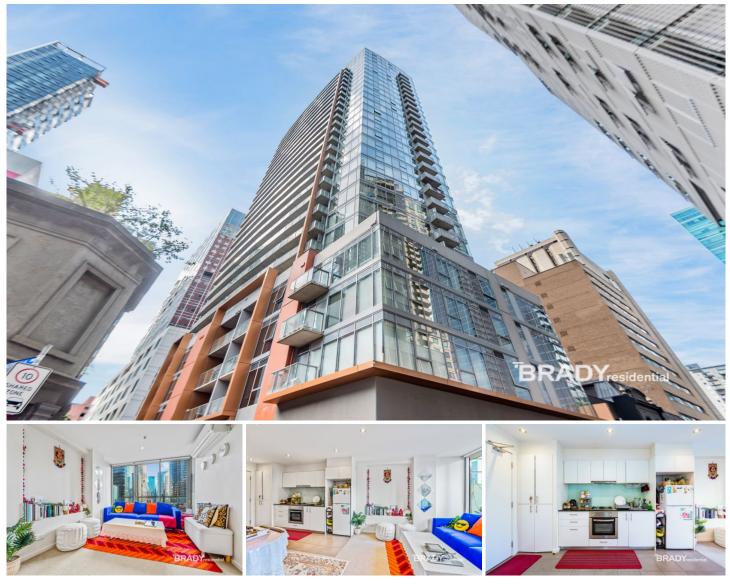

### 1403/8 Exploration Lane, Melbourne

Experience the pinnacle of urban living with this exceptional apartment located in the heart of Melbourne's prestigious Paris End. Situated in a quiet laneway, this residence offers seamless access to the city's vibrant attractions, including QV, RMIT, Melbourne Central, the State Library, Chinatown, and an array of retail shops and cafes-all just a leisurely stroll away. For a serene escape, the tranquil Carlton Gardens are only a 5-minute walk from your door.

Set on the 14th floor of the esteemed Eastend Building, this spacious apartment blends contemporary design with unparalleled convenience. The modern kitchen is a