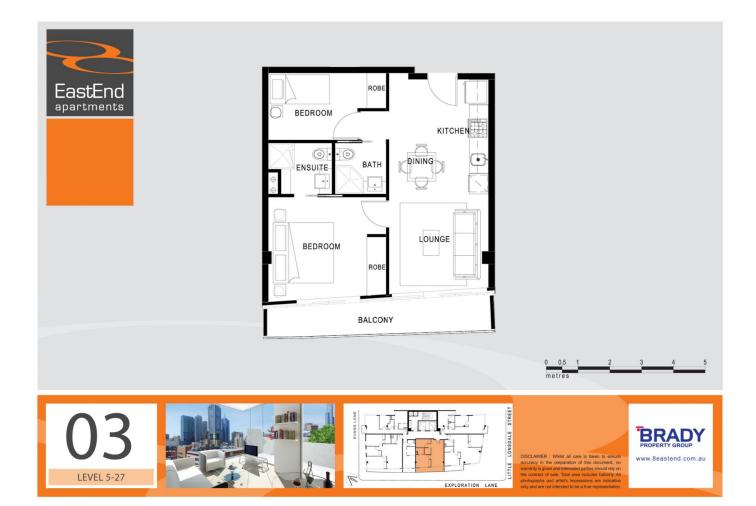

Set on the 14th floor of the esteemed Eastend Building, this spacious apartment blends contemporary design with unparalleled convenience. The modern kitchen is a