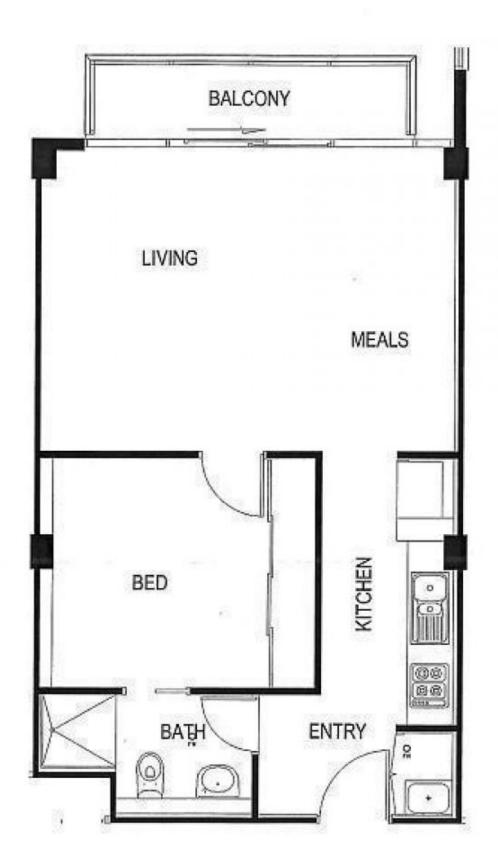

## 1404/25 Wills Street Melbourne VIC

Experience urban living at its finest in this meticulously designed apartment, nestled behind the charming heritage facade of Wills Court. Located in the heart of Melbourne's vibrant CBD, this property offers picturesque view overlooking Flagstaff Gardens. Residents can enjoy this beautiful green space from the comfort of their home, adding a touch of tranquillity to city living.

This spacious 1-bedroom apartment features a generous open-plan living and dining area, perfect for entertaining or enjoying a serene evening in. The kitchen is a culinary delight, boasting stainless steel European appliances, a pull-out pantry, stone benchtops, stylish splashbacks, and ample cupboard space-all designed with both functionality and elegance in mind.