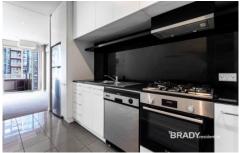

This spacious 1-bedroom apartment features a generous open-plan living and dining area, perfect for entertaining or enjoying a serene evening in. The kitchen is a culinary delight, boasting stainless steel European appliances, a pull-out pantry, stone benchtops, stylish splashbacks, and ample cupboard space-all designed with both functionality and elegance in mind.