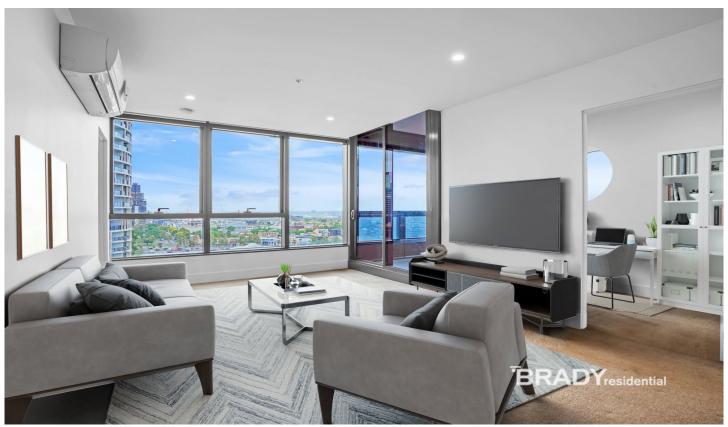

## 1603/500 Elizabeth Street Melbourne VIC

Perched on the 16th floor of the prestigious Vision Apartments, this exceptional three-bedroom plus study room apartment epitomizes luxurious city living with unrivalled convenience. Boasting a coveted northern aspect, it allows for abundant natural light and offers captivating views over the iconic Queen Victoria Market and northern suburbs.

Situated in a prime corner position, this generously sized apartment features dedicated living and dining zones bathed in all-day natural light from its sunlit balcony. The open-plan design ensures a seamless flow, perfect for both relaxing and entertaining.