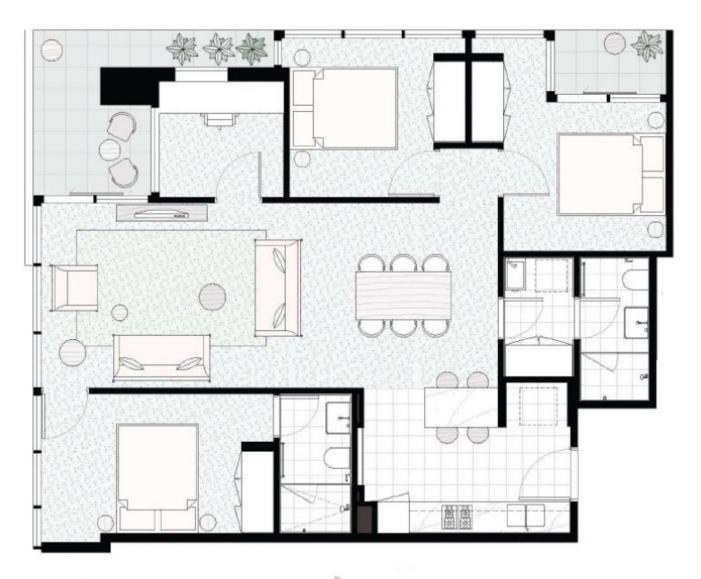

## 1603/500 Elizabeth Street Melbourne VIC

Perched on the 16th floor of the prestigious Vision Apartments, this exceptional three-bedroom plus study room apartment epitomizes luxurious city living with unrivalled convenience. Boasting a coveted northern aspect, it allows for abundant natural light and offers captivating views over the iconic Queen Victoria Market and northern suburbs.

Situated in a prime corner position, this generously sized apartment features dedicated living and dining zones bathed in all-day natural light from its sunlit balcony. The open-plan design ensures a seamless flow, perfect for both relaxing and entertaining.

The modern kitchen is a standout, showcasing a pristine

3 📭 2 🖺 1 🖨

**Type**: Apartment

**Price**: \$1,150,000 - \$1,250,000

**View**: https://www.bradyresidential.com.au/sale/vic/inne r-city/melbourne/residential/apartment/8107026