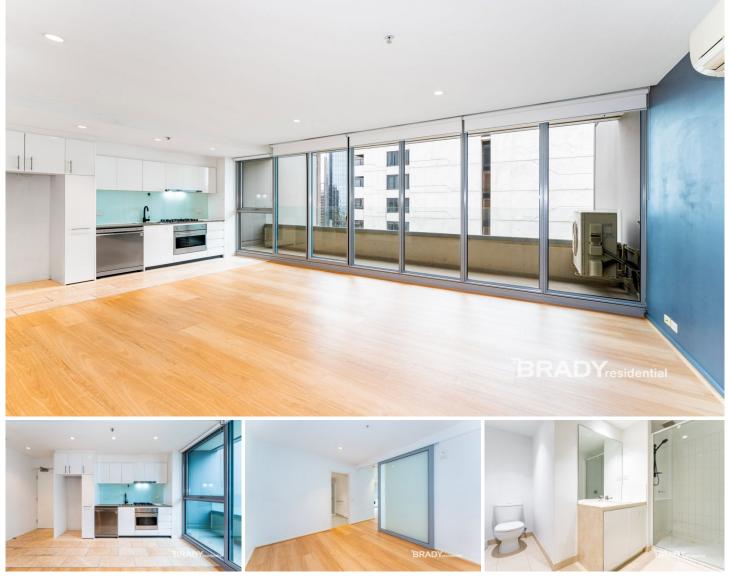

## 2401/8 Downie Street Melbourne VIC

This gorgeous one-bedroom apartment in the Eifel building offers comfortable and conveniently situated close to Southern Cross train station, tram stops, the Yarra river, Crown Casino, and other amenities.

Apartment features:

- Kitchen with stone benchtop, oven, dishwasher, cooktop and pantry
- Open plan living with balcony access
- Split system heating/cooling in lounge room
- Double glazed and tinted windows
- Bathroom with quality finishes and fittings