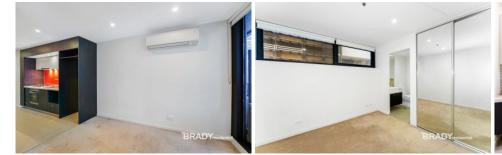

#### Apartment features:

- Kitchen with stone benchtop, cooking appliances and pantry
- Open plan living with balcony access
- Split system heating/cooling in living
- Double glazed and tinted windows
- Bathroom with quality finishes and fittings