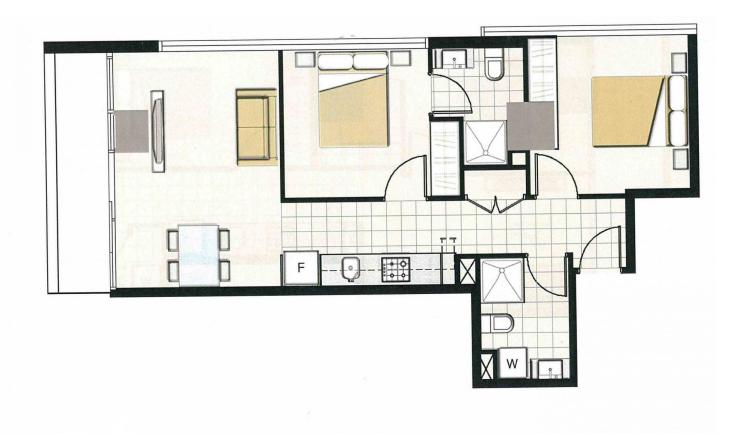

### 2203/5 Sutherland Street Melbourne VIC

This lovely two-bedroom apartment at Melbourne Sky building offers a convenient and desired choice of living. Ideally situated close to a number amenities including public transport, shops, restaurants and cafes.

#### Apartment features:

- Kitchen with stone benchtop, cooking appliances and pantry
- Open plan living with balcony access
- Split system heating/cooling in living
- Double glazed and tinted windows
- Bathroom with quality finishes and fittings