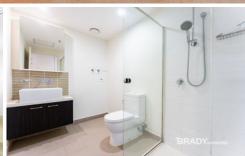

#### Apartment features:

- Kitchen with stone benchtop, cooking appliances and pantry
- Open plan living with balcony access
- Split system heating/cooling in living
- Double glazed and tinted windows
- Bathroom with quality finishes and fittings