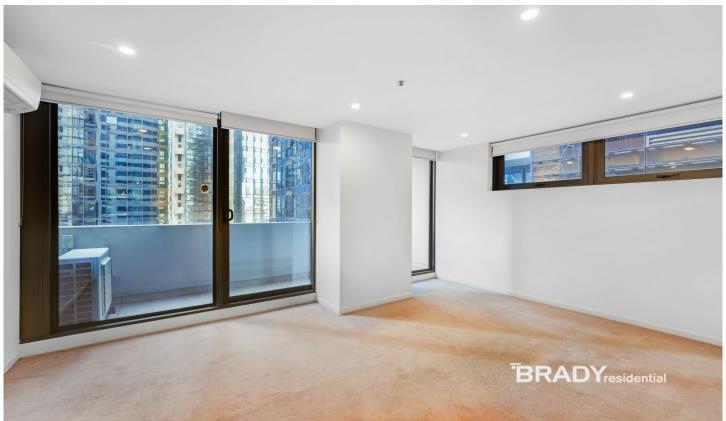

### 2203/5 Sutherland Street Melbourne VIC

This lovely two-bedroom apartment at Melbourne Sky building offers a convenient and desired choice of living. Ideally situated close to a number amenities including public transport, shops, restaurants and cafes.

#### Apartment features:

- Kitchen with stone benchtop, cooking appliances and pantry
- Open plan living with balcony access
- Split system heating/cooling in living
- Double glazed and tinted windows
- Bathroom with quality finishes and fittings