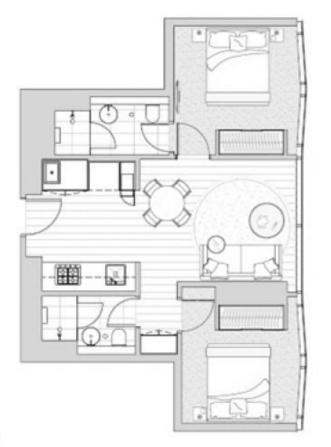

## **APARTMENT: 1603**

2 Sedroom & 2 Sathroom Apartment Type C3 AREA: 61.6 m²

Bay 1 (2)

Bay 2 (1)

Bay 3 (2)

# INDIVIDUAL APARTMENT PLAN

BRADY