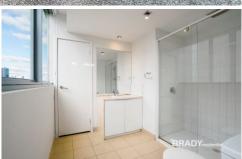

## Apartment features:

- Kitchen with stone benchtop, Blanco cooking appliances and pantry
- Dishwasher and refrigerator included
- Open plan living with balcony access
- Split system heating/cooling in living room
- Bathroom and ensuite with quality finishes and fittings