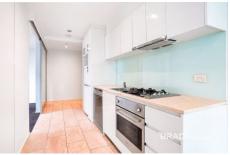

## Apartment features:

- Kitchen with stone benchtop, Blanco cooking appliances and pantry
- Dishwasher and refrigerator included
- Open plan living with balcony access
- Split system heating/cooling in living room
- Bathroom and ensuite with quality finishes and fittings