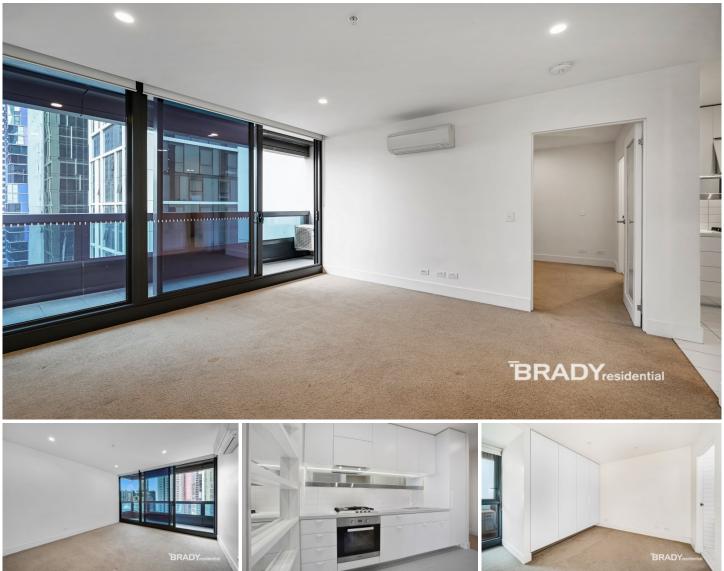

### 2710/500 Elizabeth Street Melbourne VIC

This 27th floor apartment gives you the perfect location for lifestyle and leisure as well as being able to enjoy views from your balcony.

### Apartment features:

- Bedrooms with built in robes
- Well-appointed kitchen with cooktop & oven, Caesar stone bench tops and plenty of storage throughout
- Split system heating/cooling
- Double glazed windows
- Open plan living and dining with balcony access
- Euro laundry including a wash trough
- NBN ready
- Gas included in the rent (Hot water & Gas cook top)