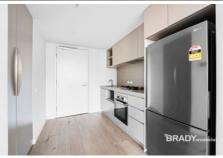

#### Apartment features:

- Stylish and sleek kitchen with Miele Appliances
- Spacious living dining area
- Two bedrooms with built in robes
- Modern bathrooms with high-end finishes
- European laundry

For full version visit the website