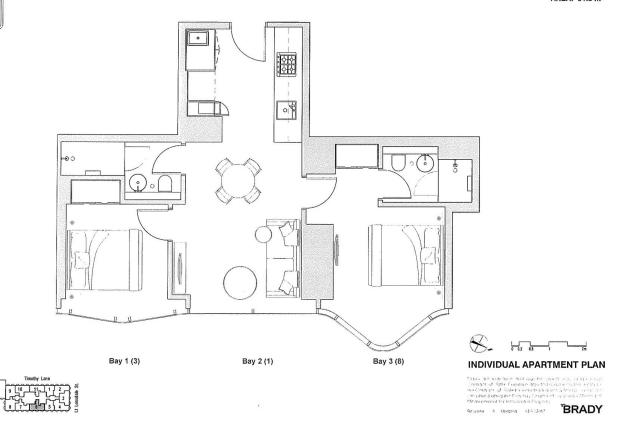

### **APARTMENT: 4006**

2 Bedroom & 2 Bathroom Apartment Type C1.1 AREA: 61.3 m<sup>2</sup>