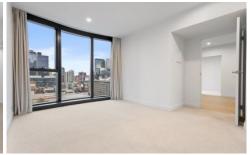

### Apartment features;

- Stylish and sleek kitchen with Miele Appliances
- Spacious living dining area
- Two bedrooms with built in robes
- Modern bathroom with high-end finishes
- European laundry

For full version visit the website

## **APARTMENT: 1107**

2 Bedroom & 1 Bathroom Apartment Type B2 AREA: 60.1 m²