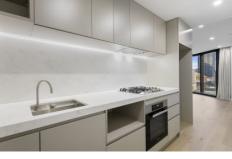

### Apartment features;

- Stylish and sleek kitchen with Miele Appliances
- Spacious living dining area
- Two bedrooms with built in robes
- Modern bathroom with high-end finishes
- European laundry

For full version visit the website