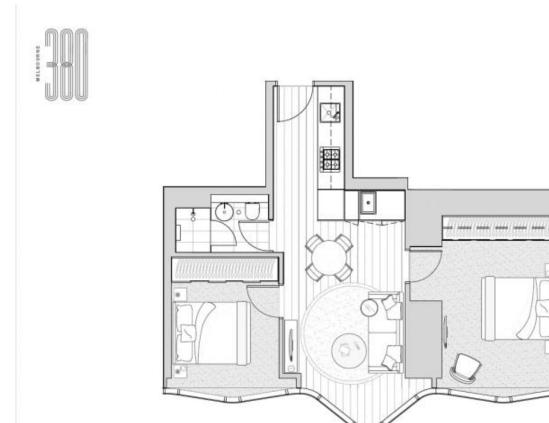

## **APARTMENT: 1107**

2 Bedroom & 1 Bathroom Apartment Type B2 AREA: 60.1 m²

## INDIVIDUAL APARTMENT PLAN

Measurement for Residential Property

Mension: A ligidated: 83830017 BRADY

Bay 3 (3)