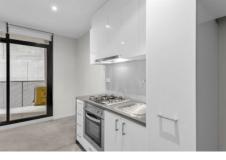

## 1003/380 Little Lonsdale Street Melbourne VIC

Conveniently located right in the heart of Melbourne CBD, this property features:

- Open plan living and dining with carpets and balcony access
- Modern kitchen with stainless steel appliances
- Generous sized bedroom complete with mirrored built-in robes
- Bathroom which includes washing machine taps
- Fridge, Microwave and washer included.
- Security video intercom access
- Indoor heated pool and gymnasium facilities on Level 9
- Bicycle storage
- Onsite building manager
- Gas included in the rent (cook top and water)