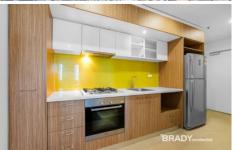

Elegant Bedrooms: Fantastic bedrooms all with openable windows and built-in wardrobes; master bedroom features an ensuite.

Modern Kitchen: Large kitchen with a convenient pull-out

For full version visit the website