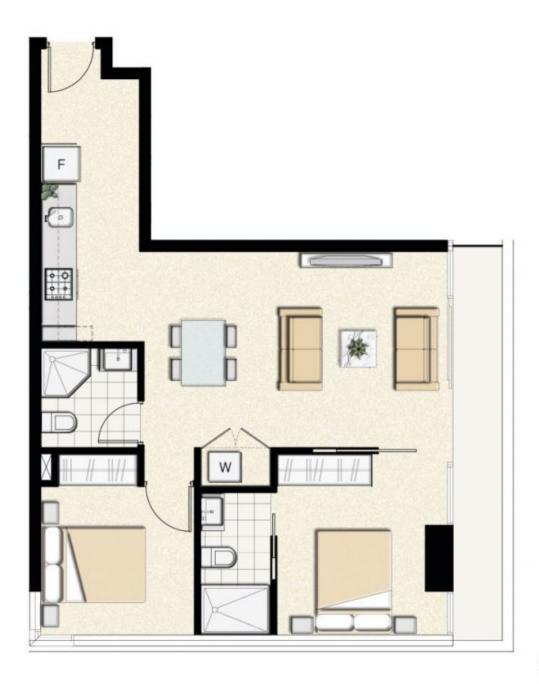

## 2902/8 Sutherland Street Melbourne VIC

Apartment Features:

Prime Location: A serene yet centrally located 2-bedroom, 2-bathroom apartment in the heart of the CBD.

Great Condition: Maintained in immaculate condition, ready for you to move in.

Breathtaking City Views: Enjoy panoramic cityscapes from your living space.

Bright and Airy: Abundant natural light in the living and dining areas.

Spacious Living Room: Generous living room with sliding doors leading to a functional balcony.

Elegant Bedrooms: Fantastic bedrooms all with openable windows and built-in wardrobes; master bedroom features an ensuite.

Modern Kitchen: Large kitchen with a convenient pull-out

For full version visit the website

## 2 2 2

**Type**: Apartment

**Price**: \$469,000 - \$499,000

Land Size: 67.5 sqm

View: https://www.bradyresidential.com.au/sale/vi

c/inner-city/melbourne/residential/apartment

/8093531

Tom Prior 9603 1400