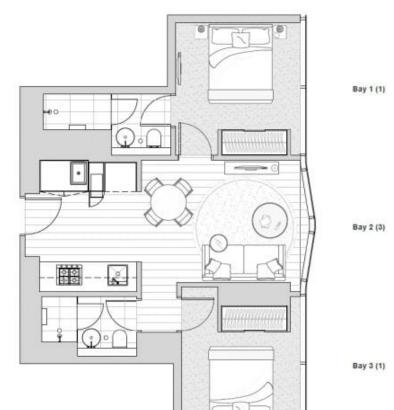

## **APARTMENT: 4203**

2 Bedroom & 2 Bathroom Apartment Type C3.1 AREA: 61.7 m²

0

# INDIVIDUAL APARTMENT PLAN

Plans are indicative and may be sained in accordance with Contract of Sale, Furniture depicted is not induced. Pather to the Contract of Sale for induced finance is fitting. Areas are calculated using the Property Council of Australia's Method of Measurement for Residencial Property Sension: A Updated: 63955917 BRADY