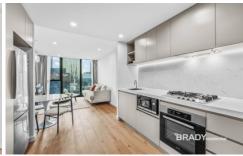

## Apartment features:

- Stylish and sleek kitchen with Miele appliances, incl. fridge, dishwasher and microwave
- Spacious living & dining area
- Two bedrooms with built in robes
- Two modern bathrooms with high-end finishes