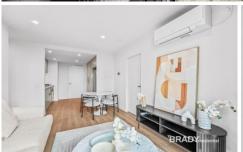

## Apartment features:

- Stylish and sleek kitchen with Miele appliances, incl. fridge, dishwasher and microwave
- Spacious living & dining area
- Two bedrooms with built in robes
- Two modern bathrooms with high-end finishes