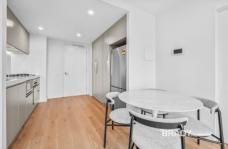

## Apartment features:

- Stylish and sleek kitchen with Miele appliances, incl. fridge, dishwasher and microwave
- Spacious living & dining area
- Two bedrooms with built in robes
- Two modern bathrooms with high-end finishes