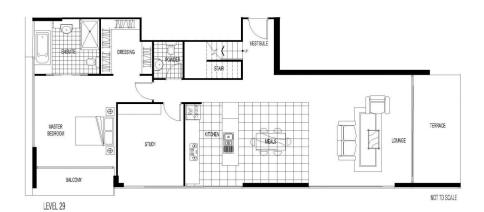

This apartment features:

- Open plan kitchen
- Spacious living & dining area with access to a balcony
- Spacious 2nd living area on the 2nd level which has access to a private

terrace

- Four bedrooms with built in robes, master with private balcony and WIR