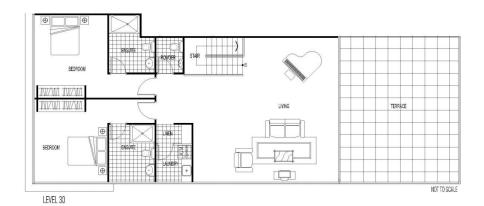

This apartment features:

- Open plan kitchen
- Spacious living & dining area with access to a balcony
- Spacious 2nd living area on the 2nd level which has access to a private

terrace

- Four bedrooms with built in robes, master with private balcony and WIR