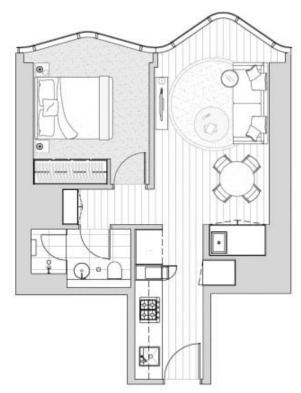

# 1 🎮 1 🚔

Type : Apartment

View : https://www.bradyresidential.com.au/lease/vic/inn er-city/melbourne/residential/apartment/8092501

Emma Luo 03 9603 1400

Bay 2 (7)

SOUTH TOWER APARTMENT: 3307 1 Bedroom & 1 Bathroom Apartment Type A3 AREA: 48.8 m<sup>3</sup>

Bay 1 (4)

Plans are indicative and may be varied in accordance with Contract of Table. Furthere deplated in not included. Heler is the Contract of Sale for included finanes & Bittings. Amuse are colonalided using the Property Council of Australia's Method in Measurement for Prevadential Property Benesis: - Updated: 80010011