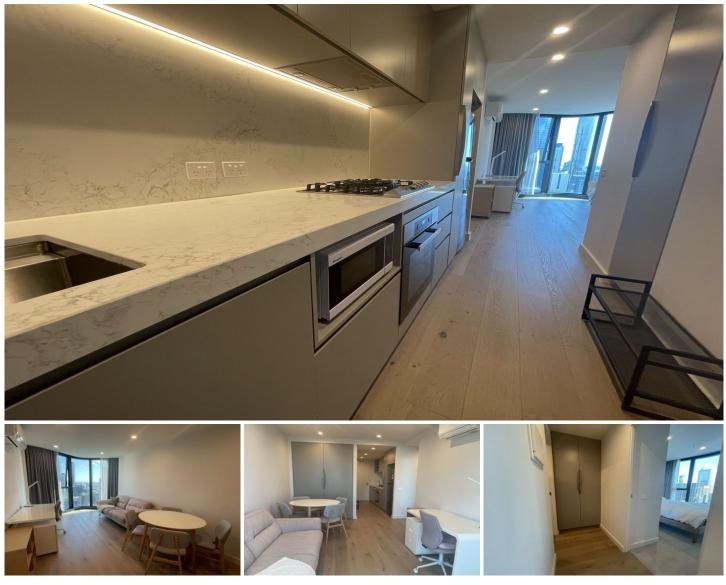

### Apartment Features:

- Stylish and sleek kitchen with Miele appliances
- Spacious living area
- One bedroom with built in robes
- Modern bathroom with high-end finishes
- European laundry (washer/dryer incl.)