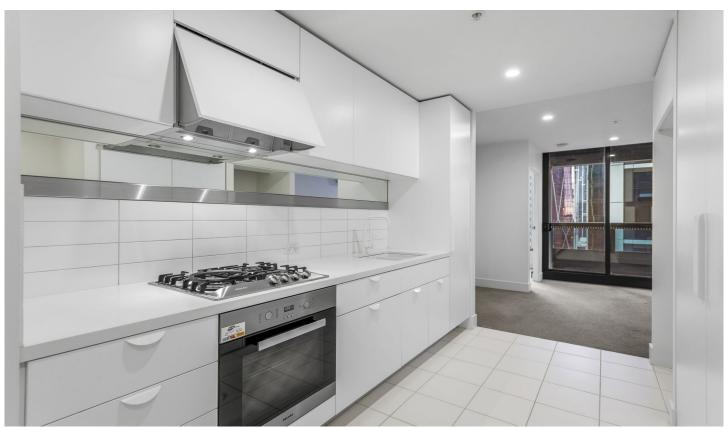

## Apartment features:

- Well-appointed kitchen with Miele appliances
- Caesar stone bench tops and plenty of storage throughout the kitchen
- Split system heating/cooling in lounge
- Double glazed windows
- Open plan living and dining with balcony access
- Euro laundry including washing machine with dry function
- NBN ready
- Gas included in the rent