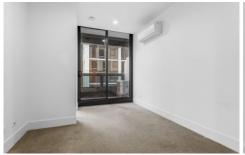

## Apartment features:

- Well-appointed kitchen with Miele appliances
- Caesar stone bench tops and plenty of storage throughout the kitchen
- Split system heating/cooling in lounge
- Double glazed windows
- Open plan living and dining with balcony access
- Euro laundry including washing machine with dry function
- NBN ready
- Gas included in the rent