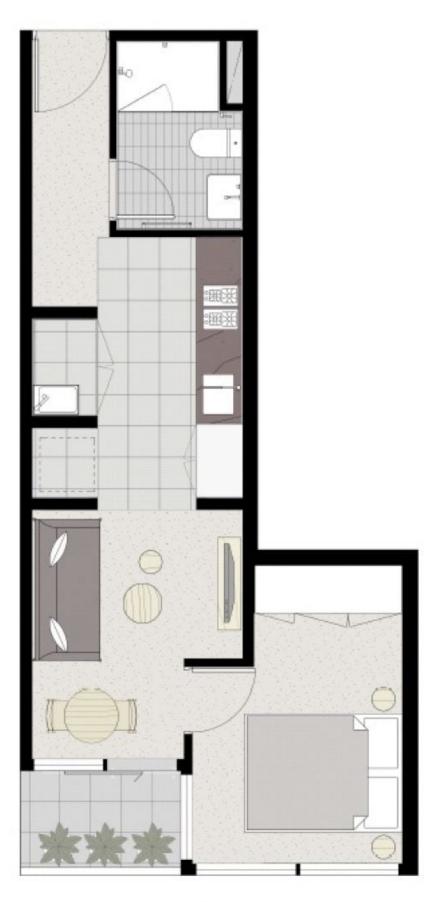

## 2709/500 Elizabeth Street Melbourne VIC

This one bedroom one bathroom apartment offers an amazing balance of lifestyle and leisure. Ideally located close to local markets, shopping centres, universities and public transport.

## Apartment features:

- Well-appointed kitchen with Miele appliances
- Caesar stone bench tops and plenty of storage throughout the kitchen
- Split system heating/cooling in lounge
- Double glazed windows
- Open plan living and dining with balcony access
- Euro laundry including washing machine with dry function
- NBN ready
- Gas included in the rent