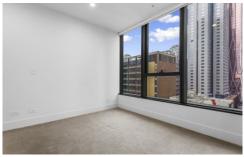

## Apartment features:

- Well-appointed kitchen with Miele appliances
- Caesar stone bench tops and plenty of storage throughout the kitchen
- Split system heating/cooling in lounge
- Double glazed windows
- Open plan living and dining with balcony access
- Euro laundry including washing machine with dry function
- NBN ready
- Gas included in the rent