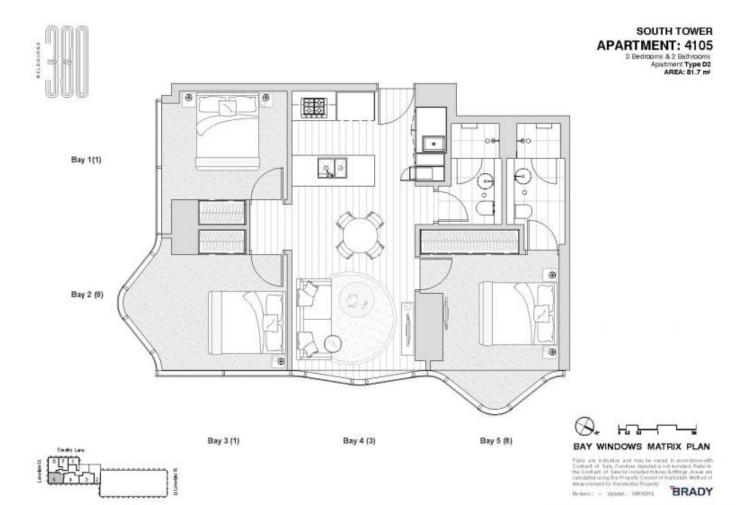

Apartment features:

- Stylish and sleek kitchen with Miele Appliances
- Spacious living dining area
- Three bedrooms with built in robes
- Two modern bathrooms with high-end finishes

For full version visit the website

## 3 🎮 2 🚰

**Type** : Apartment

- Price : \$1,150 per week
- View : https://www.bradyresidential.com.au/lease/vic/inn er-city/melbourne/residential/apartment/8089442

Emma Luo 03 9603 1400

https://www.bradyresidential.com.au