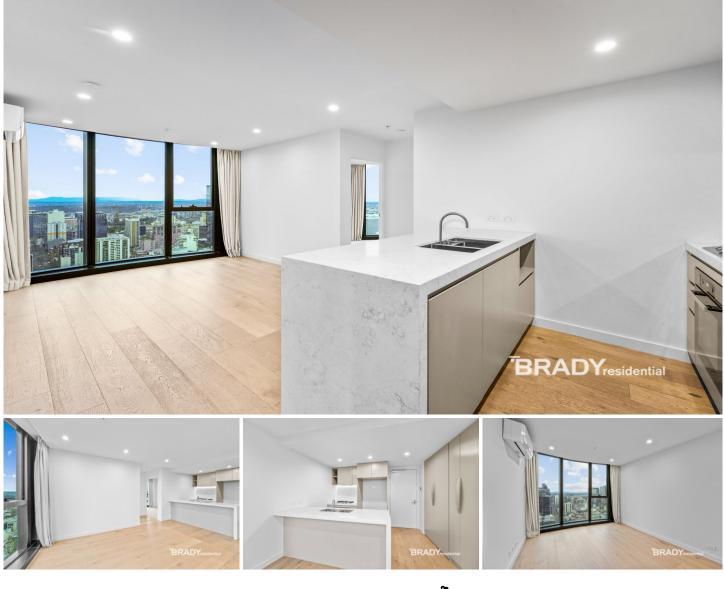

## 4105/28 Timothy Lane Melbourne VIC

The unique interior and finish of this residential apartment with its clean lines, flowing spaces and sophisticated palette, has been inspired by the architecture of Elenberg Fraser. 380 Melbourne elevates style, amenity and convenience to luxurious new heights. Situated in the retail heart of the CBD, with some of Melbourne's finest restaurants & cafes at your doorstep, with easy access to universities and shopping centres.

Apartment features:

- Stylish and sleek kitchen with Miele Appliances
- Spacious living dining area
- Three bedrooms with built in robes
- Two modern bathrooms with high-end finishes

For full version visit the website