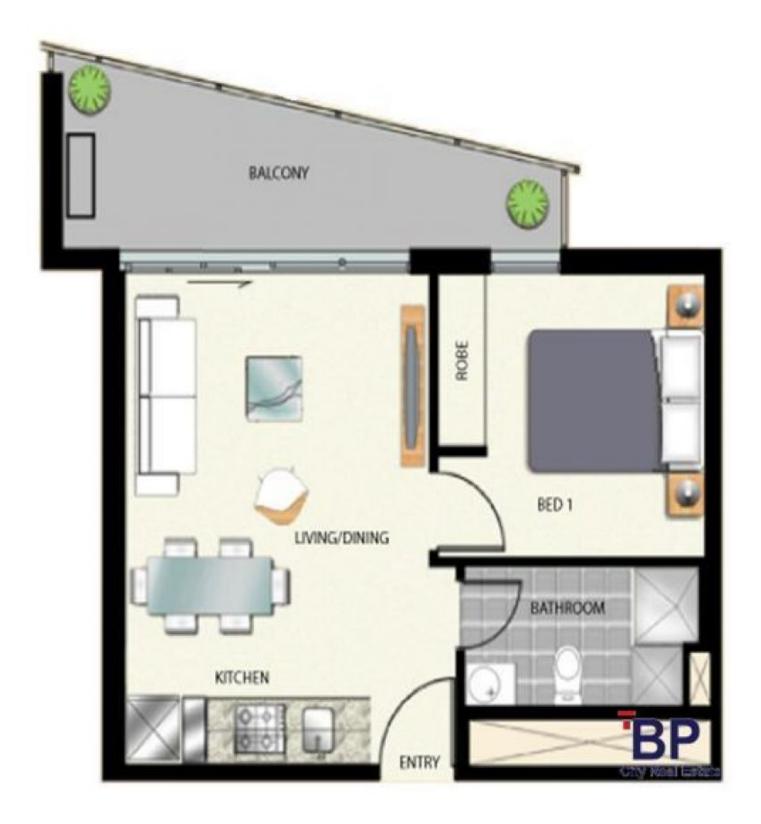

## 1804/380 Little Lonsdale Street Melbourne VIC

Don't miss out on your chance to secure this one bedroom apartment perfectly positioned on level 18 of the La Banque apartment complex. Offering an inner city lifestyle conveniently close to local markets, shopping centres, gardens and public transport.

## Apartment Features:

- Spacious open plan living and dining area
- Modern central kitchen with pull out pantry
- Stone bench top and glass splash back
- Balcony leading off living area
- Generous sized bedroom with mirrored built in robes
- High security video intercom access
- Indoor heated pool
- Gymnasium facilities