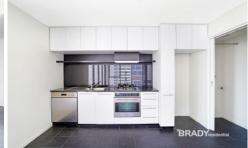

## Property features:

- Large living area with floor to ceiling windows.
- Open plan modern kitchen
- Gas cook stove, stone bench top and oven
- Dishwasher, ample cupboard space.
- Natural lights and built in wardrobes to bedrooms
- Super spacious bathroom with laundry
- Video security intercom