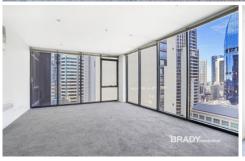

## 1702/22-40 Wills Street Melbourne VIC

This lovely one-bedroom abode is super spacious and has floor to ceiling windows which makes it super aluminous. Its proximity to Flagstaff Gardens, Melbourne Central, Queen Victoria Market, Cafes & RMIT University only moments away, this is the ideal place to enjoy an inner-city lifestyle with everything at your doorstep.

## Property features:

- Large living area with floor to ceiling windows.
- Open plan modern kitchen
- Gas cook stove, stone bench top and oven
- Dishwasher, ample cupboard space.
- Natural lights and built in wardrobes to bedrooms
- Super spacious bathroom with laundry
- Video security intercom