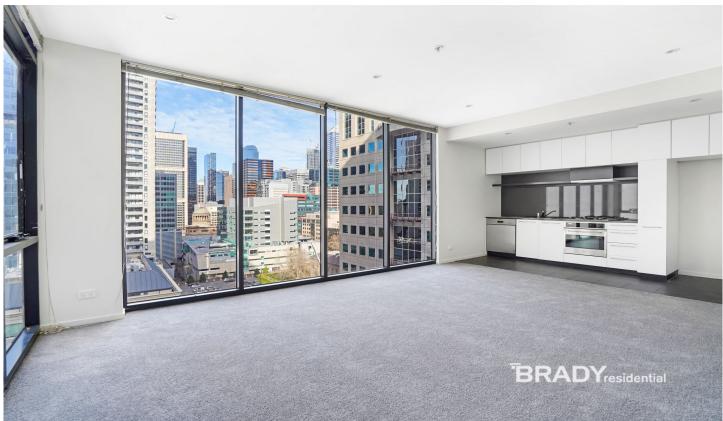

## 1702/22-40 Wills Street Melbourne VIC

This lovely one-bedroom abode is super spacious and has floor to ceiling windows which makes it super aluminous. Its proximity to Flagstaff Gardens, Melbourne Central, Queen Victoria Market, Cafes & RMIT University only moments away, this is the ideal place to enjoy an inner-city lifestyle with everything at your doorstep.

## Property features:

- Large living area with floor to ceiling windows.
- Open plan modern kitchen
- Gas cook stove, stone bench top and oven
- Dishwasher, ample cupboard space.
- Natural lights and built in wardrobes to bedrooms
- Super spacious bathroom with laundry
- Video security intercom