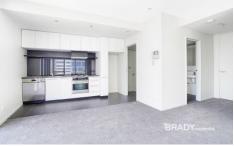

## Property features:

- Large living area with floor to ceiling windows.
- Open plan modern kitchen
- Gas cook stove, stone bench top and oven
- Dishwasher, ample cupboard space.
- Natural lights and built in wardrobes to bedrooms
- Super spacious bathroom with laundry
- Video security intercom