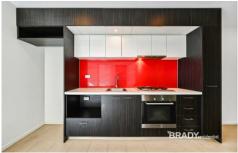

#### Apartment features:

- Kitchen with pantry and stone benchtop
- Miele cooking appliances
- Open plan living with balcony access
- Split system heating/cooling in living and main bedroom
- Double glazed and tinted windows
- Bathroom with quality finishes and fittings