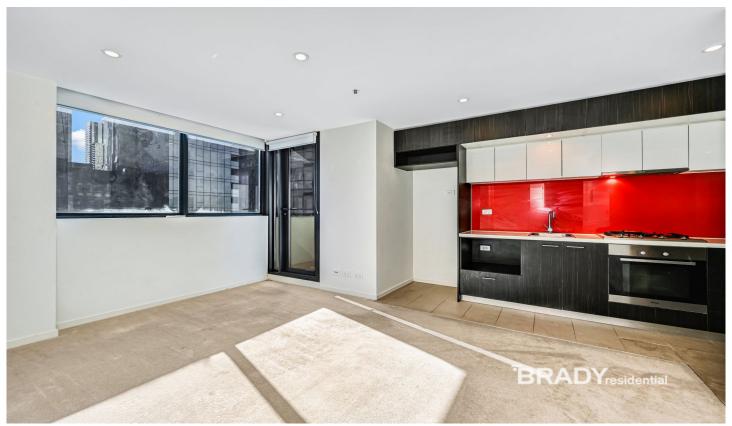

#### 3401/5 Sutherland Street Melbourne VIC

This stunning unfurnished two-bedroom apartment at Melbourne Sky building offers a convenient and desired choice of living. Enjoy close access to local markets, shopping centres and public transport.

#### Apartment features:

- Kitchen with pantry and stone benchtop
- Miele cooking appliances
- Open plan living with balcony access
- Split system heating/cooling in living and main bedroom
- Double glazed and tinted windows
- Bathroom with quality finishes and fittings