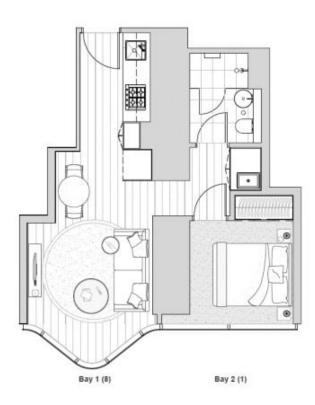

## APARTMENT: 2205

1 Bedroom & 1 Bathroom Apartment Type A1\* AREA: 40.9 m<sup>2</sup>

Plans are indicative and may be varied in accordiance with Cardinat of Sale Fundam deplated is not included. Refer to the Cardinat of Sale for induced finans & Steps, Asea are concluded using the Property Cound of Australia's Method of Measurement the Presidential Property Review: A Update: 80892817 BRADY