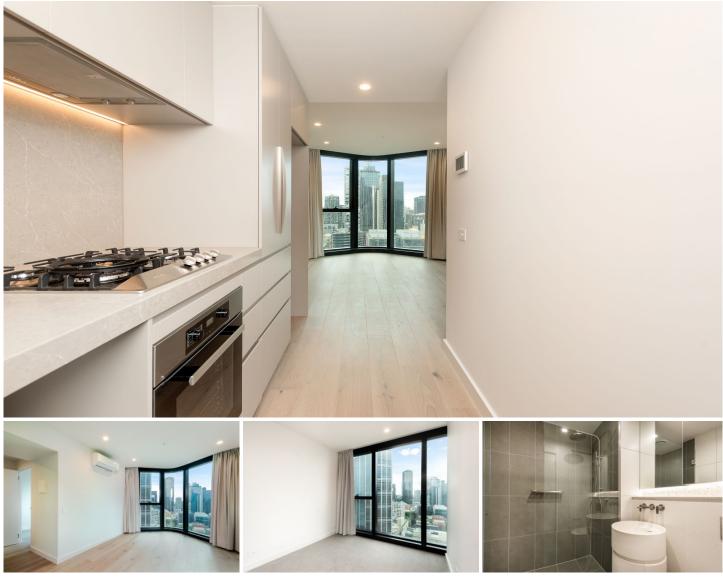

### 2205/371 Little Lonsdale Street Melbourne VIC

The unique interior and finish of this residential apartment with its clean lines, flowing spaces and sophisticated palette, has been inspired by the architecture of Elenberg Fraser. 380 Melbourne elevates style, amenity and convenience to luxurious new heights. Situated in the retail heart of the CBD, with some of Melbourne's finest restaurants & cafes at your doorstep and easy access to universities.

Apartment features:

- Stylish and sleek kitchen with Miele Appliances
- Spacious living dining area
- One bedroom with built in robes
- Modern bathroom with high-end finishes
- European laundry