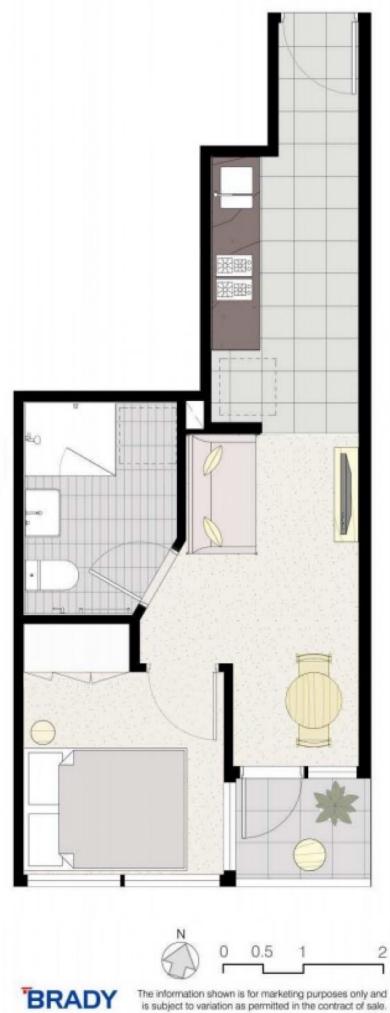

## Apartment Features:

? Prime Position: Situated on Level 32, offering an elevated living space.

? Bright and Airy: Expansive windows line the entire southern side, enhancing the open feel.

? Inviting Bedroom: Boasts a large, openable window

? Comfortable Living: Enjoy year-round comfort with a split system A/C for heating and cooling.

? Modern Kitchen: Features sleek finishes and contemporary design.

? Private Balcony: Perfect for letting in fresh air and

## 1 🍋 1 🚰

**Type** : Apartment

- Price : \$300,000 \$330,000
- View : https://www.bradyresidential.com.au/sale/vic/inne r-city/melbourne/residential/apartment/8088318

Rex Nuredini 9603 1400

For full version visit the website