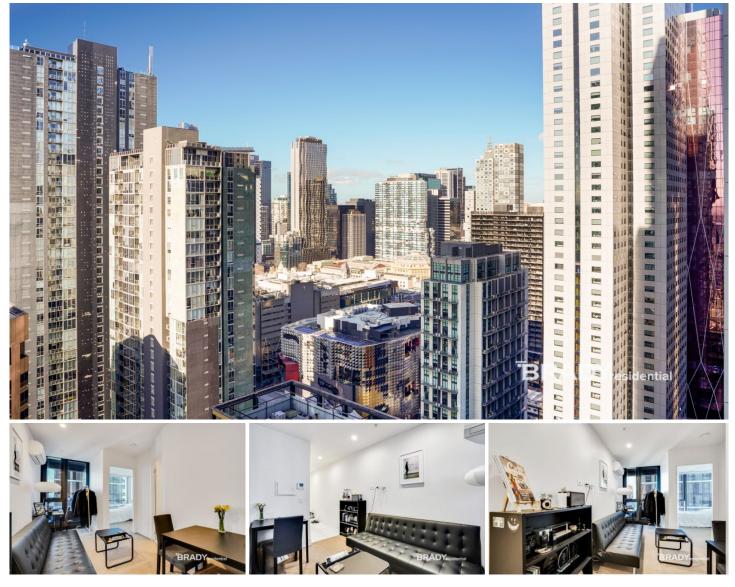

## 3208/500 Elizabeth Street Melbourne VIC

This stunning one-bedroom apartment is perfect as your city pad, a valuable investment, or a cozy home. Currently tenanted till Jan 2025.

## Apartment Features:

? Prime Position: Situated on Level 32, offering an elevated living space.

? Bright and Airy: Expansive windows line the entire southern side, enhancing the open feel.

? Inviting Bedroom: Boasts a large, openable window

? Comfortable Living: Enjoy year-round comfort with a split system A/C for heating and cooling.

? Modern Kitchen: Features sleek finishes and contemporary design.

? Private Balcony: Perfect for letting in fresh air and