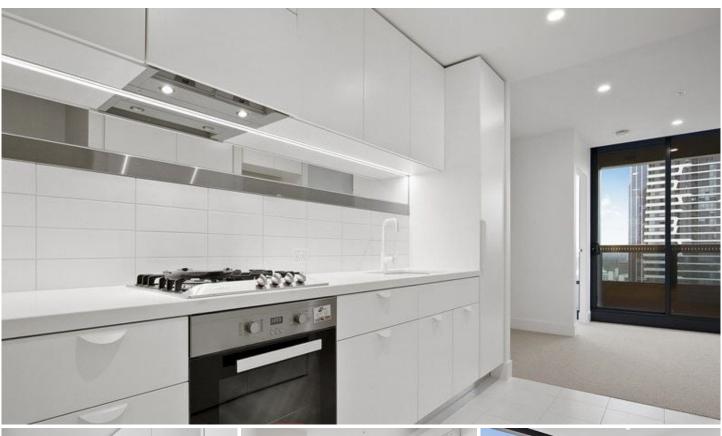

## Apartment features:

- Amazing city views
- Miele stainless steel appliances
- Caesar stone bench tops
- Split system heating/cooling
- Double glazed windows
- NBN ready
- Balcony
- Neutrally decorated
- Sparkling bathrooms with quality finishes and fittings