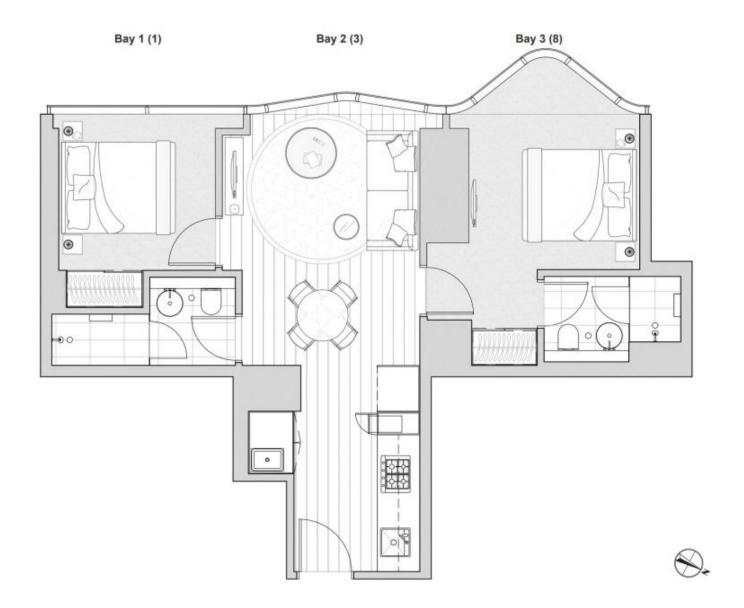

## 3711/371 Little Lonsdale Street Melbourne VIC

Discover the epitome of luxury living in this meticulously crafted 2-bedroom apartment at 380 Melbourne, designed by the esteemed Elenberg Fraser.

Embraced by natural light and elegant details, this residence offers:

- ? Only 3 years old, ensuring modernity and contemporary design
- ? Curved double-glazed bay windows for enhanced views and insulation
- ? Abundant natural light flooding through spacious interiors
- ? STUNNING, UNINTERRUPTED city and bay views
- ? Bedrooms thoughtfully separated for maximum privacy
- ? Premium fixtures and fittings for a sophisticated touch